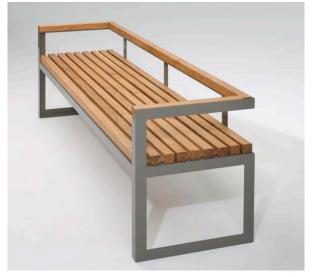

# CLUB 2 bench

Geometric Club is an undemanding family of seats and a table, created for being used in different environments starting from sports clubs to picnic places in the parks.

The Club bench range comes with an option of being with or without the back support, as well as having table designs to complement the product range.

## Club 2 bench

#### **FEATURES**

The combination of Club benches and tables enable the creation of enjoyable picnic areas.

The construction is designed so that wooden parts are easy to maintain and replace.

Hot-dip galvanized and powder coated steel frame has the best corrosion resistance and aesthetics.

No visible fixing materials on the top surfaces of the wooden parts to ensure a pleasing look and feel of the products.

Extery quality without compromise- harmonious design, carefully selected materials and engineering considered to the last detail.