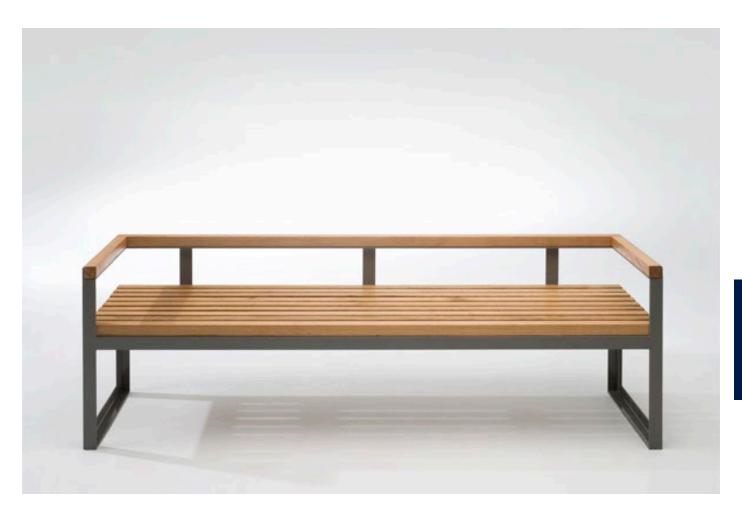

# CLUB 2 bench

Geometric Club is an undemanding family of seats and a table, created for being used in different environments starting from sports clubs to picnic places in the parks.

The Club bench range comes with an option of being with or without the back support, as well as having table designs to complement the product range.

## Club 2 bench

#### **FEATURES**

The combination of Club benches and tables enable the creation of enjoyable picnic areas.

The construction is designed so that wooden parts are easy to maintain and replace.

Hot-dip galvanized and powder coated steel frame has the best corrosion resistance and aesthetics.

No visible fixing materials on the top surfaces of the wooden parts to ensure a pleasing look and feel of the products.

Extery quality without compromise- harmonious design, carefully selected materials and engineering considered to the last detail.