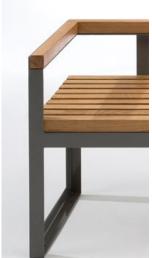

#### **FEATURES**

The combination of Club benches and tables enable the creation of enjoyable picnic areas.

The construction is designed so that wooden parts are easy to maintain and replace.

Hot-dip galvanized and powder coated steel frame has the best corrosion resistance and aesthetics.

No visible fixing materials on the top surfaces of the wooden parts to ensure a pleasing look and feel of the products.

Extery quality without compromise- harmonious design, carefully selected materials and engineering considered to the last detail.