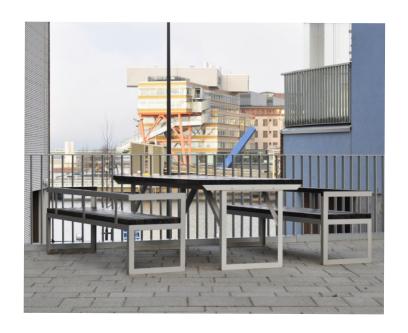

# CLUB 2 bench

Geometric Club is an undemanding family of seats and a table, created for being used in different environments starting from sports clubs to picnic places in the parks.

The Club bench range comes with an option of being with or without the back support, as well as having table designs to complement the product range.

#### **FEATURES**

The combination of Club benches and tables enable the creation of enjoyable picnic areas.

The construction is designed so that wooden parts are easy to maintain and replace.

Hot-dip galvanized and powder coated steel frame has the best corrosion resistance and aesthetics.