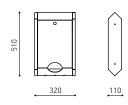

### DIMENSIONS

Dogstation M3 - **DGM3** Dogstation M3, stainless steel - DGM3ss

Dogstation D3 dispenser - DGD3 Dogstation D3 dispenser, stainless steel - DGD3ss

Dogstation D3

A dispener that is separate from the complete set. Can be mounted either on the wall or on the post.