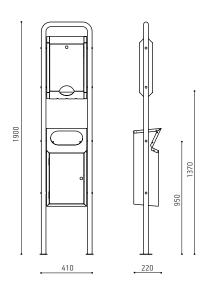

### DIMENSIONS

Dogstation M3 - **DGM3** Dogstation M3, stainless steel - DGM3ss

Dogstation D3 dispenser - DGD3 Dogstation D3 dispenser, stainless steel - DGD3ss

Dogstation D3

A dispener that is separate from the complete set. Can be mounted either on the wall or on the post.