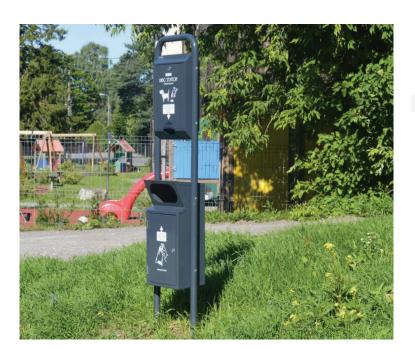

# DOGSTATION M3

Your dog loves running around in the park with you, and keeping pace as you walk the streets around where you live — and neither of you want the worry of stepping in something nasty. What makes a clean living environment so attractive is that there are fewer reasons to worry. DogStation is a solution combining a waste bin and a plastic bag dispenser. Having DogStations dotted around your town or city isn't just useful: its a sign of cleanliness and care.

# FEATURES

Dogstation is a complete set which includes a plastic bag tray and a waste bin.

An ideal solution for pet owners to clean up after their pets.

The included spacious plastic bag dispenser holds up to 800