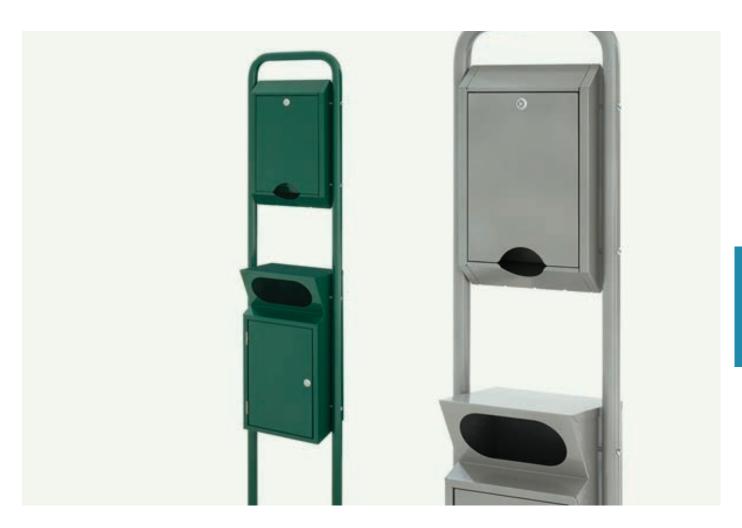

# FEATURES

Dogstation is a complete set which includes a plastic bag tray and a waste bin.

An ideal solution for pet owners to clean up after their pets.

The included spacious plastic bag dispenser holds up to 800

Plastic bags are stored in cassettes which makes it extremely easy to fill the tray.

If any need to install the dispenser separately from the tray we offer Dogstation D3-e.

EXTERY quality without compromise- harmonious design, carefully selected materials and engineering considered to the

# MATERIAL

The metal construction is available in durable stainless steel and in powder-coated hot-dip galvanized metal sheet. The thickness of the zinc layer is 275 g/m<sup>2</sup> in accordance with EN 10346:2006.