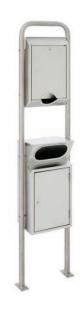

# FEATURES

Dogstation is a complete set which includes a plastic bag tray and a waste bin.

An ideal solution for pet owners to clean up after their pets.

The included spacious plastic bag dispenser holds up to 800

Plastic bags are stored in cassettes which makes it extremely easy to fill the tray.

If any need to install the dispenser separately from the tray we offer Dogstation D3-e.

EXTERY quality without compromise- harmonious design, carefully selected materials and engineering considered to the