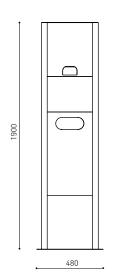

ilable in durable stainless steel and in powder-coated hot-dip galvanized metal sheet. The thickness of the zinc layer is 275 g/m² in accordance with EN 10346:2006.

RAL recommendation by designer:



**RAL 9007** 



RAL 7039



RAL 7016





RAL 6005

# **INSTALLATION**

Anchored to the pavement.

Anchored to the substructure laid into the ground.

Anti-graffiti coating - we offer the possibility to cover the waste bin with antti-graffiti coating. The anti-graffiti coating is repellent to the new color and makes the surface of the product very easy to clean.

Extra markings in product code:

G- anti-graffiti coating

The use of the legend on the example of M4 stainless steel with anti-graffiti coating: DGM4ss-G

# DIMENSIONS

Dogstation M4 - DGM4 Dogstation M4, stainless steel - DGM4ss