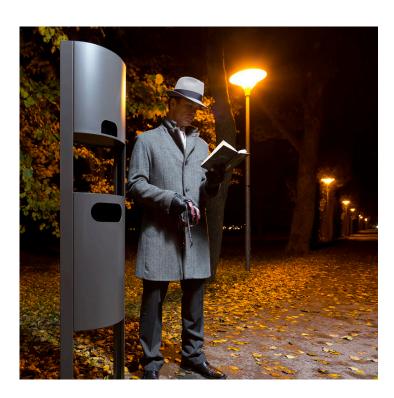

# DOGSTATION M4

Your dog loves running around in the park with you, and keeping pace as you walk the streets around where you live — and neither of you want the worry of stepping in something nasty. What makes a clean living environment so attractive is that there are fewer reasons to worry. DogStation is a solution combining a waste bin and a plastic bag dispenser. Having DogStations dotted around your town or city isn't just useful: its a sign of cleanliness and care.

# **INSTALLATION**

Anchored to the pavement.

Anchored to the substructure laid into the ground.

Anti-graffiti coating - we offer the possibility to cover the waste bin with antti-graffiti coating. The anti-graffiti coating is repellent to the new color and makes the surface of the product very easy to clean.