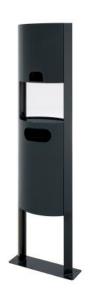

# FEATURES

Dogstation is a complete set which includes a plastic bag tray and a waste bin.

An ideal solution for pet owners to clean up after their pets.

The included spacious plastic bag tray holds up to 1,200 plastic

Plastic bags are stored in cassettes which makes it extremely easy to fill the tray.  $\,$ 

The spring lock locks automatically when the door is closed.

EXTERY quality without compromise- harmonious design, carefully selected materials and engineering considered to the last detail.

#### MATERIAL

The metal construction is available in durable stainless steel and in powder-coated hot-dip galvanized metal sheet. The thickness of the zinc layer is 275 g/m² in accordance with EN 10346:2006.