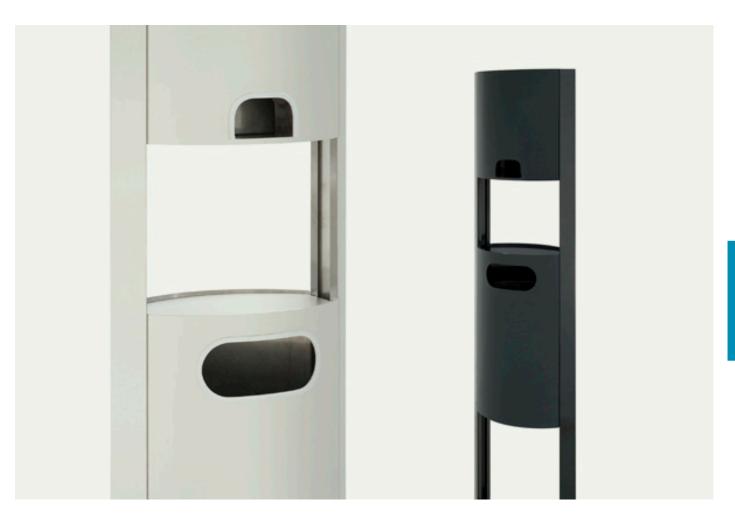

# FEATURES

Dogstation is a complete set which includes a plastic bag tray and a waste bin.

An ideal solution for pet owners to clean up after their pets.

The included spacious plastic bag tray holds up to 1,200 plastic

Plastic bags are stored in cassettes which makes it extremely easy to fill the tray.  $\,$ 

The spring lock locks automatically when the door is closed.

EXTERY quality without compromise- harmonious design, carefully selected materials and engineering considered to the last detail.

#### MATERIAL

The metal construction is available in durable stainless steel and in powder-coated hot-dip galvanized metal sheet. The thickness of the zinc layer is 275 g/m² in accordance with EN 10346:2006.