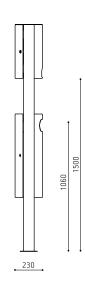

able in durable stainless steel and in powder-coated hot-dip galvanized metal sheet. The thickness of the zinc layer is 275 g/m² in accordance with EN 10346:2006.

RAL recommendation by designer:



**RAL 9007** 



RAL 7039



RAL 7016





RAL 6005

# **INSTALLATION**

Anchored to the pavement.

Anchored to the substructure laid into the ground.

Anti-graffiti coating - we offer the possibility to cover the waste bin with antti-graffiti coating. The anti-graffiti coating is repellent to the new color and makes the surface of the product very easy to clean.

Extra markings in product code:

G- anti-graffiti coating

The use of the legend on the example of M4 stainless steel with anti-graffiti coating: DGM4ss-G

# DIMENSIONS

Dogstation M4 - DGM4 Dogstation M4, stainless steel - DGM4ss