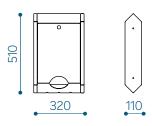

### **DIMENSIONS**

#### Dogstation D3 dispenser - DGD3

A dispener that is separate from the complete set. Can be mounted either on the wall or on the post.

info@extery.com www.extery.com