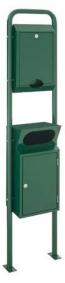

### **METAL**

Hot-dip galvanized and powder coated sheet metal corpus and metal frame. The frame galvanization meets the ISO 1461:2009 standard.

RAL recommendation by designer:

RAL 7016 + graffiti protection

RAL 6005

RAL 9007