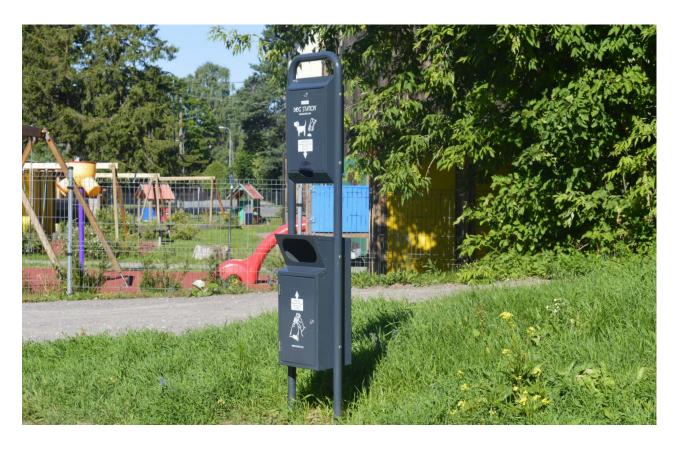

# **DOGSTATION M3**

Your dog loves running around in the park with you, and keeping pace as you walk the streets around where you live – and neither of you want the worry of stepping in something nasty. What makes a clean living environment so attractive is that there are fewer reasons to worry. Dog-Station is a solution combining a waste bin and a plastic bag dispenser.

Having DogStations dotted around your town or city isn't just useful: its a sign of cleanliness and care.

### **FEATURES**

Dogstation is a complete set which includes a plastic bag tray and a waste bin.

An ideal solution for pet owners to clean up at er their pets.

The included spacious plastic bag dispenser holds up to 800 plastic bags.