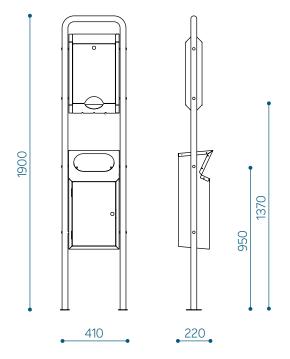

ineering considered to the last detail.



### **METAL**

Hot-dip galvanized and powder coated sheet metal corpus and metal frame. The frame galvanization meets the ISO 1461:2009 standard.

RAL recommendation by designer:



RAL 7016 + graffiti protection







RAL 6005

RAL 9007

### **INSTALLATION**

Anchored to the pavement.

Anchored to the substructure laid into the ground.

## **EXTRAS**

Anti-graffiti coating – we offer the possibility to cover the waste bin with antti-graffiti coating. The anti-graffiti coating is repellent to the new color and makes the surface of the product very easy to clean.

Material marking in product code: G- anti-graffiti coating

The use of the legend on the example of M3 with anti-graffiti coating: DGM3-G

### **DIMENSIONS**

#### Dogstation M3 - DGM3



#### Dogstation D3 dispenser - DGD3



A dispener that is separate from the complete set. Can be mounted either on the wall or on the post.

info@extery.com www.extery.com