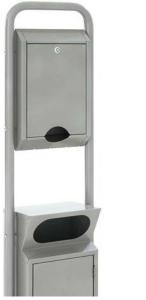

### **FEATURES**

Dogstation is a complete set which includes a plastic bag tray and a waste bin.

An ideal solution for pet owners to clean up at er their pets.

The included spacious plastic bag dispenser holds up to 800 plastic bags.

Plastic bags are stored in cassettes which makes it extremely easy to fill the tray.

If any need to install the dispenser separately from the tray we offer Dogstation D3.

Extery quality without compromise- harmonious design, carefully selected materials and engineering considered to the last detail.

### **METAL**

Hot-dip galvanized and powder coated sheet metal corpus and metal frame. The frame galvanization meets the ISO 1461:2009 standard.

RAL recommendation by designer:

RAL 7016 + graffiti protection