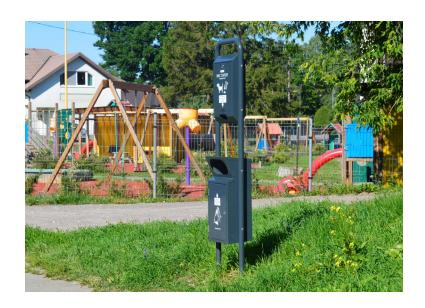

# **DOGSTATION M3**

Your dog loves running around in the park with you, and keeping pace as you walk the streets around where you live – and neither of you want the worry of stepping in something nasty. What makes a clean living environment so attractive is that there are fewer reasons to worry. Dog-Station is a solution combining a waste bin and a plastic bag dispenser.

Having DogStations dotted around your town or city isn't just useful: its a sign of cleanliness and care.

### **FEATURES**

Dogstation is a complete set which includes a plastic bag tray and a waste bin.

An ideal solution for pet owners to clean up at er their pets.

The included spacious plastic bag dispenser holds up to 800 plastic bags.