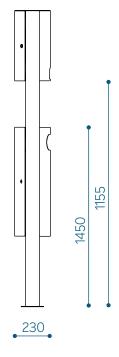

#### INSTALLATION

Anchored to the pavement.

Anchored to the substructure laid into the ground.