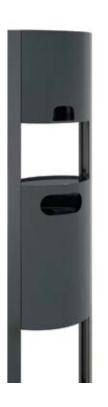

#### FEATURES

Dogstation is a complete set which includes a plastic bag tray and a waste bin.

An ideal solution for pet owners to clean up after their pets.

The included spacious plastic bag tray holds up to 1,200 plastic bags.

Plastic bags are stored in cassettes which makes it extremely easy to fill the tray.

The spring lock locks automatically when the door is closed.

Extery quality without compromise- harmonious design, carefully selected materials and engineering considered to the last detail.