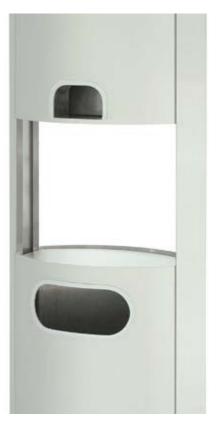

#### FEATURES

Dogstation is a complete set which includes a plastic bag tray and a waste bin.

An ideal solution for pet owners to clean up after their pets.

The included spacious plastic bag tray holds up to 1,200 plastic bags.

Plastic bags are stored in cassettes which makes it extremely easy to fill the tray.

The spring lock locks automatically when the door is closed.

Extery quality without compromise- harmonious design, carefully selected materials and engineering considered to the last detail.