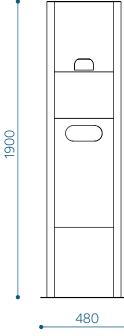

without compromise- harmonious design, carefully selected materials and engineering considered to the last detail.



#### INSTALLATION

Anchored to the pavement.

Anchored to the substructure laid into the ground.

#### EXTRAS

Anti-graffiti coating – we offer the possibility to cover the waste bin with antti-graffiti coating. The anti-graffiti coating is repellent to the new color and makes the surface of the product very easy to clean.

Material marking in product code: G- anti-graffiti coating

The use of the legend on the example of M4 with anti-graffiti coating: DGM4-G

### METAL

Hot-dip galvanized and powder coated sheet metal corpus and metal frame. The frame galvanization meets the ISO 1461:2009 standard.

RAL recommendation by designer:



DIMENSIONS

#### Dogstation M4 - DGM4





info@extery.com