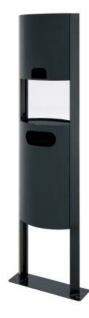

#### EXTRAS

Anti-graffiti coating – we offer the possibility to cover the waste bin with antti-graffiti coating. The anti-graffiti coating is repellent to the new color and makes the surface of the product very easy to clean.

Material marking in product code: G- anti-graffiti coating

The use of the legend on the example of M4 with anti-graffiti coating: DGM4-G