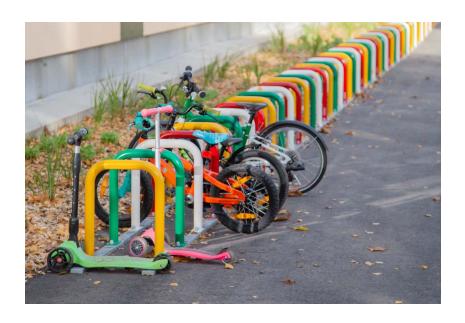

# KAAR MINI bicycle parking

Kaar Mini bicycle parking is the ultimate solution for your little bicycle enthusiasts! Designed with your convenience in mind, the KAAR MINI offers a sleek and functional design that is both strong and durable.

The arches are attached to the frame which allows an easy installation without the need for anchoring to the ground, making it the perfect choice for anyone who values flexibility and convenience. And with the modularity of the Kaar Mini parking, you can easily extend the row to accommodate more bicycles as needed.