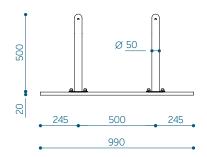

#### **DIMENSIONS AND VARIATIONS**

Kaar Mini bicycle parking, with 2 arches - KM300-2

Kaar Mini bicycle parking, with 4 arches - KM300-4

info@extery.com www.extery.com