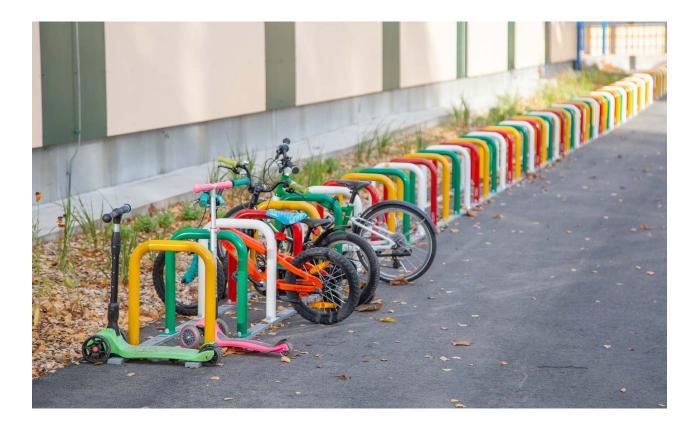

# KAAR MINI bicycle parking

Kaar Mini bicycle parking is the ultimate solution for your little bicycle enthusiasts! Designed with your convenience in mind, the KAAR MINI offers a sleek and functional design that is both strong and durable.

The arches are attached to the frame which allows an easy installation without the need for anchoring to the ground, making it the perfect choice for anyone who values flexibility and convenience. And with the modularity of the Kaar Mini parking, you can easily extend the row to accommodate more bicycles as needed.

Bicycles can be parked on both sides and the bicycles can easily be locked from the frame.

Possible to choose different RAL colors for the arches.

The hot-dip galvanized and powder-coated steel frame makes the product very resistant to weather and use.