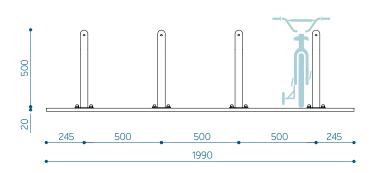

#### **FEATURES**

Kaar Mini bicycle parking is available as modules. The modularity allows to extend the parking lot as desired and needed.

Available modules:

Module with 2 arches - suitable for parking 2-4 bicycles. Module with 4 arches - suitable for parking 4-8 bicycles.

#### **DIMENSIONS AND VARIATIONS**

Kaar Mini bicycle parking, with 2 arches - KM300-2

Kaar Mini bicycle parking, with 4 arches - KM300-4

info@extery.com www.extery.com