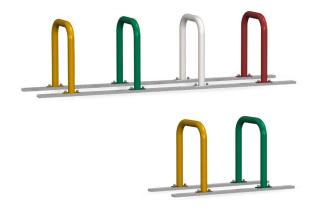

#### **FEATURES**

Kaar Mini bicycle parking is available as modules. The modularity allows to extend the parking lot as desired and needed.

Available modules:

Module with 2 arches - suitable for parking 2-4 bicycles. Module with 4 arches - suitable for parking 4-8 bicycles.

## MATERIAL AND FINISHING

The steel frame is available in hot-dip galvanized and powder coated finish. The hot-dip galvanizing is done according to ISO 1461:2009 standard.

RAL recommendation by designer:

RAL 6029

RAL 1006

RAL 9001

RAL 3001