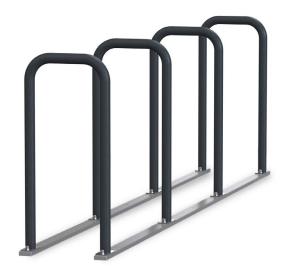

#### **FEATURES**

A clean silhouette and a minimalistic form.

Bicycles can be parked on both sides and can be locked from the bicycle frame.

Kaar can also be used as a traffic barrier.

Available modules:

Module with 3 arches - suitable for parking 3-6 bicycles. Module with 4 arches - suitable for parking 4-8 bicycles.

### **DIMENSIONS AND VARIATIONS**

Kaar 1000 bicycle parking, 4 arch module -K1000-4

info@extery.com www.extery.com