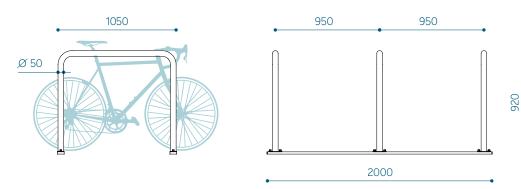

### **DIMENSIONS AND VARIATIONS**

Kaar 1000 bicycle parking, 4 arch module -K1000-4

info@extery.com www.extery.com

## Kaar 1000 bicycle parking, 3 arch module - K1000-3