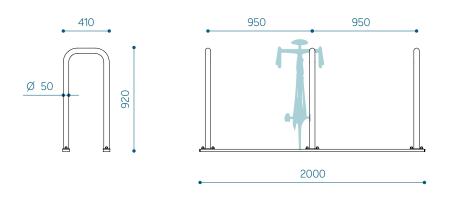

## Kaar 300 bicycle parking, 3 arch module - K300-3

info@extery.com www.extery.com