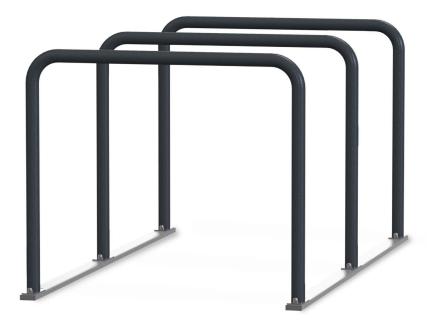

# KAAR bicycle parking

The bicycle parking Kaar 1000 and Kaar 300 are designed with all cyclists and lovers of a mobile lifestyle in mind. The Kaar bicycle parking lot has a simple form, is functional and strong. The arches are attached to the frame, which makes the installation of the parking lot easy and does not require anchoring to the ground. The modularity of the bicycle parking lot allows the row of the parking lot to be extended as desired and needed.

#### **FEATURES**

A clean silhouette and a minimalistic form.

Bicycles can be parked on both sides and can be locked from the bicycle frame.

Kaar can also be used as a traffic barrier.

Available modules:

Module with 3 arches - suitable for parking 3-6 bicycles. Module with 4 arches - suitable for parking 4-8 bicycles.

### **DIMENSIONS AND VARIATIONS**

Kaar 1000 bicycle parking, 4 arch module -K1000-4

info@extery.com www.extery.com