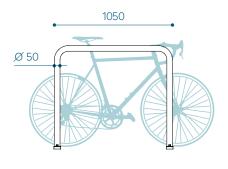

### **DIMENSIONS AND VARIATIONS**

Kaar 1000 bicycle parking, 4 arch module -K1000-4

info@extery.com www.extery.com

## Kaar 1000 bicycle parking, 3 arch module - K1000-3