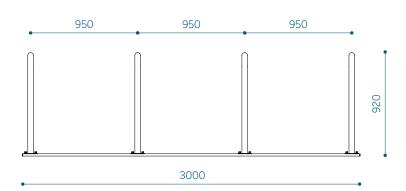

## Kaar 300 bicycle parking, 4 arch module - K300-4

## Kaar 300 bicycle parking, 3 arch module - K300-3

info@extery.com www.extery.com