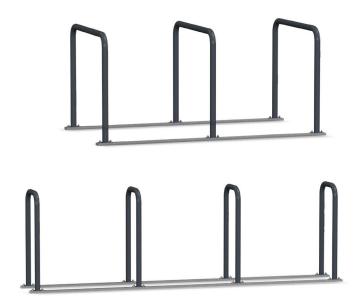

### **DIMENSIONS AND VARIATIONS**

## Kaar 1000 bicycle parking, 3 arch module - K1000-3

## Kaar 300 bicycle parking, 4 arch module - K300-4

## Kaar 300 bicycle parking, 3 arch module - K300-3

info@extery.com www.extery.com