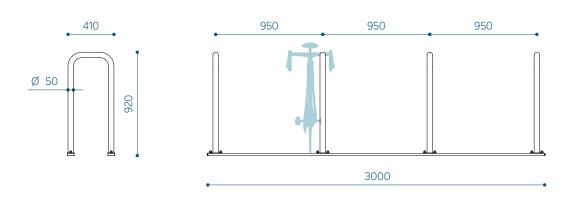

the product very resistant to weather and use.

EXTERY quality without compromise- harmonious design, carefully selected materials and engineering considered to the last detail.



### MATERIAL AND FINISHING

The steel frame is available in hot-dip galvanized and powder coated finish. The hot-dip galvanizing is done according to ISO 1461:2009 standard.

RAL recommendation by designer:



+ graffiti protection











**INSTALLATION** 

Anchored to a firm foundation.

Free-standing on a firm base.

### **DIMENSIONS AND VARIATIONS**

Kaar 1000 bicycle parking, 4 arch module -K1000-4





info@extery.com www.extery.com

## Kaar bicycle parking



### **DIMENSIONS AND VARIATIONS**

## Kaar 1000 bicycle parking, 3 arch module - K1000-3



## Kaar 300 bicycle parking, 4 arch module - K300-4



## Kaar 300 bicycle parking, 3 arch module - K300-3



info@extery.com www.extery.com