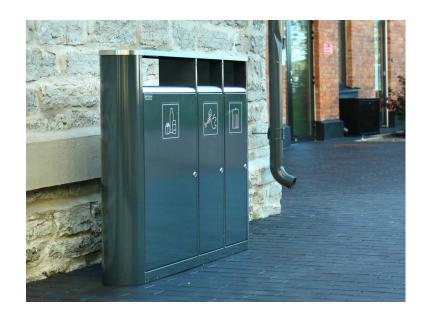

# **LOOK** litter bin

Design by **Tarmo Luisk** 

Elegant and discrete Look series has been created for contemporary city space. Being unnoticeable it may become coquettish advertising space. Look is ideal for designing public space. Various containers are suitable for the use of passages between top-line office buildings, filling stations and in the yards of modern blocks of flats or on pet playgrounds. Equipped with several compartments the containers of this series enable storage of pre-sorted waste.

#### **FEATURES**

The wide waste opening is suitable for bigger waste e.g. pizza boxes.

Stainless steel ledge around the waste opening to endure scratches and dirt.

Separate ashtray with the ash opening on the lid.

Stainless steel roof prevents burn marks from cigarette extinguishing.

Sufficient plinth ensures comfortable emptying of the product in snowy conditions.

Emptying: triangular key for locking. Inside located metal band fixes the waste bag and provides comfortable use. Possibility to add a metal container for safer waste removal.

## Look@2 litter bin - LOK@2

Capacity: 2 \* 70 I