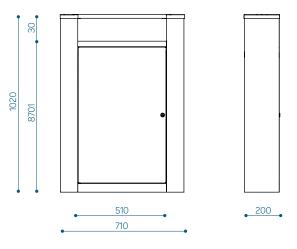

ed to the substructure laid into the ground.

#### **EXTRAS**

Anti-graffiti coating – we offer the possibility to cover the waste bin with antti-graffiti coating. The anti-graffiti coating is repellent to the new color and makes the surface of the product very easy to clean.

**Container** – possible to choose an extra galvanized container for safer waste removal in the presence of broken glass.

#### **DIMENSIONS AND VARIATIONS**

Look 30 litter bin - LOK30

Capacity: 30 I



Material marking in product code:

01- conteiner

G- anti-graffiti coating

The use of the legend on the example of Look 30 with container and anti-graffiti coating: LOK30-G01

info@extery.com www.extery.com

## **LOOK** litter bin



## **DIMENSIONS AND VARIATIONS**

### Look 70 litter bin - LOK70

Capacity: 70 I



## Look@2 litter bin - LOK@2

Capacity: 2 \* 70 I



## Look@3 litter bin - LOK@3

Capacity: 70 | + 2 \* 30 |



info@extery.com www.extery.com