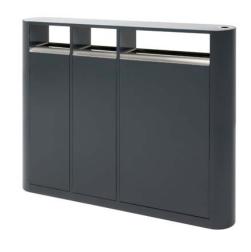

## Look@2 litter bin - LOK@2

Capacity: 2 \* 70 I

## Look@3 litter bin - LOK@3

Capacity: 70 | + 2 \* 30 |

info@extery.com www.extery.com