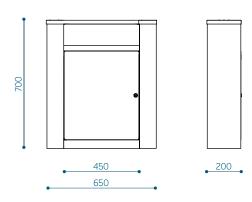

#### **DIMENSIONS AND VARIATIONS**

Look 30 litter bin - LOK30

Capacity: 30 I

Material marking in product code:

01- conteiner

G- anti-graffiti coating

The use of the legend on the example of Look 30 with container and anti-graffiti coating: LOK30-G01