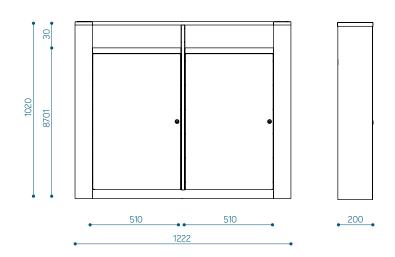

EXTRAS**

Anti-graffiti coating – we offer the possibility to cover the waste bin with antti-graffiti coating. The anti-graffiti coating is repellent to the new color and makes the surface of the product very easy to clean.

**Container** – possible to choose an extra galvanized container for safer waste removal in the presence of broken glass.

#### **DIMENSIONS AND VARIATIONS**

Look 30 litter bin - LOK30

Capacity: 30 I



Material marking in product code:

01- conteiner

G- anti-graffiti coating

The use of the legend on the example of Look 30 with container and anti-graffiti coating: LOK30-G01

info@extery.com www.extery.com

## **LOOK** litter bin



## **DIMENSIONS AND VARIATIONS**

### Look 70 litter bin - LOK70

Capacity: 70 I



## Look@2 litter bin - LOK@2

Capacity: 2 \* 70 I



## Look@3 litter bin - LOK@3

Capacity: 70 | + 2 \* 30 |



info@extery.com www.extery.com