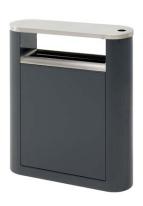

# **LOOK** litter bin

Design by **Tarmo Luisk** 

Elegant and discrete Look series has been created for contemporary city space. Being unnoticeable it may become coquettish advertising space. Look is ideal for designing public space. Various containers are suitable for the use of passages between top-line office buildings, filling stations and in the yards of modern blocks of flats or on pet playgrounds. Equipped with several compartments the containers of this series enable storage of pre-sorted waste.

#### **FEATURES**

The wide waste opening is suitable for bigger waste e.g. pizza boxes.

Stainless steel ledge around the waste opening to endure scratches and dirt.

Separate ashtray with the ash opening on the lid.

Stainless steel roof prevents burn marks from cigarette extinguishing.

Sufficient plinth ensures comfortable emptying of the product in snowy conditions.

Emptying: triangular key for locking. Inside located metal band fixes the waste bag and provides comfortable use. Possibility to add a metal container for safer waste removal.