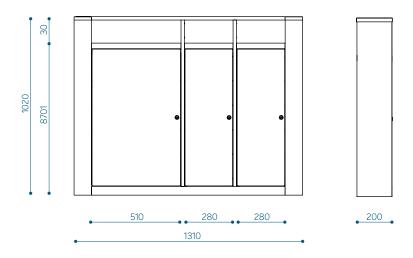

## Look@3 litter bin - LOK@3

Capacity: 70 | + 2 \* 30 |

info@extery.com www.extery.com