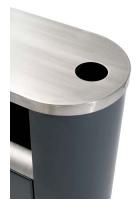

#### **FEATURES**

The wide waste opening is suitable for bigger waste e.g. pizza boxes.

Stainless steel ledge around the waste opening to endure scratches and dirt.

Separate ashtray with the ash opening on the lid.

Stainless steel roof prevents burn marks from cigarette extinguishing.

Sufficient plinth ensures comfortable emptying of the product in snowy conditions.

Emptying: triangular key for locking. Inside located metal band fixes the waste bag and provides comfortable use. Possibility to add a metal container for safer waste removal.