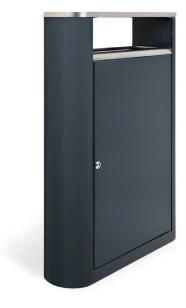

# **LOOK** litter bin

Design by **Tarmo Luisk** 

Elegant and discrete Look series has been created for contemporary city space. Being unnoticeable it may become coquettish advertising space. Look is ideal for designing public space. Various containers are suitable for the use of passages between top-line office buildings, filling stations and in the yards of modern blocks of flats or on pet playgrounds. Equipped with several compartments the containers of this series enable storage of pre-sorted waste.

#### **FEATURES**

The wide waste opening is suitable for bigger waste e.g. pizza boxes.

Stainless steel ledge around the waste opening to endure scratches and dirt.

Separate ashtray with the ash opening on the lid.

Stainless steel roof prevents burn marks from cigarette extinguishing.

Sufficient plinth ensures comfortable emptying of the product in snowy conditions.

Emptying: triangular key for locking. Inside located metal band fixes the waste bag and provides comfortable use. Possibility to add a metal container for safer waste removal.

#### **DIMENSIONS AND VARIATIONS**

Look 30 litter bin - LOK30

Capacity: 30 I

Material marking in product code:

01- conteiner

G- anti-graffiti coating

The use of the legend on the example of Look 30 with container and anti-graffiti coating: LOK30-G01