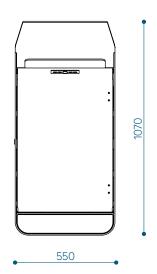

#### **DIMENSIONS**

#### Nove litter bin - NOVC100

Capacity: 100 I

info@extery.com www.extery.com