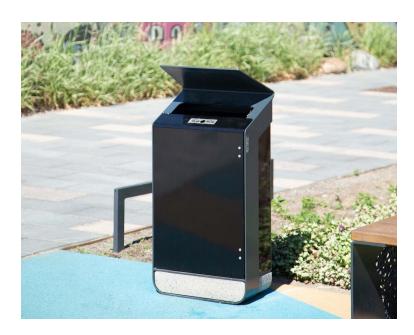

# **NOVE** litter bin

Slanted surfaces and structural contrasts give Nove a modern, dynamic look. The refined and finished design, despite its bold shape, looks unpretentious and fits in many different environments. The roof of the trash does not allow rain to fall inside and the angle of the roof does not allow the litter to be left on the waste bin.

The combination of two different colors helps to bring out the characteristic details on the frame and corpus, which makes the Nove even more unique.

Design by **Sven Sõrmus** 

## **NOVE** litter bin