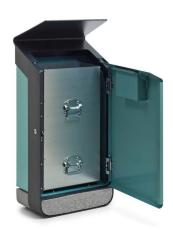

#### **FEATURES**

The 6 mm thick hot-dip galvanized and powder-coated steel frame makes the product resistant to even the harshest environmental conditions.

The front panel of the bin has a stainless steel cigarette extinguishing plate and a removable cigarette but cup mounted on the inside of the door.

A polished concrete plinth, as part of the design, makes a trash can heavy enough to leave the product free to stand if desired.

Thanks to the raised body of the bin, the snow is easier to clean and the door will open freely even if there is more snow than usual.

Emptying: opening with a triangular key. Inside is a removable metal container for garbage. The door locks when closed.

Extery quality without compromise-harmonious design, carefully selected materials and engineering considered to the last detail.