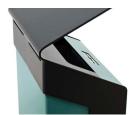

# **NOVE** litter bin

Slanted surfaces and structural contrasts give Nove a modern, dynamic look. The refined and finished design, despite its bold shape, looks unpretentious and fits in many different environments. The roof of the trash does not allow rain to fall inside and the angle of the roof does not allow the litter to be left on the waste bin.