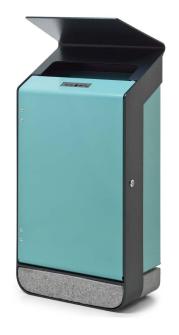

# **NOVE** litter bin

Slanted surfaces and structural contrasts give Nove a modern, dynamic look. The refined and finished design, despite its bold shape, looks unpretentious and fits in many different environments. The roof of the trash does not allow rain to fall inside and the angle of the roof does not allow the litter to be left on the waste bin.

The combination of two different colors helps to bring out the characteristic details on the frame and corpus, which makes the Nove even more unique.

Design by **Sven Sõrmus** 

A polished concrete plinth, as part of the design, makes a trash can heavy enough to leave the product free to stand if desired.

Thanks to the raised body of the bin, the snow is easier to clean and the door will open freely even if there is more snow than usual.

Emptying: opening with a triangular key. Inside is a removable metal container for garbage. The door locks when closed.

Extery quality without compromise-harmonious design, carefully selected materials and engineering considered to the last detail.