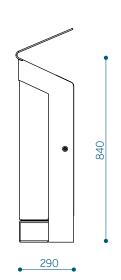

#### **DIMENSIONS**

#### Nove litter bin - NOVC100

Capacity: 100 I

info@extery.com www.extery.com