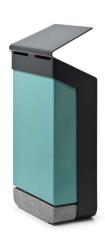

# **NOVE** litter bin

Slanted surfaces and structural contrasts give Nove a modern, dynamic look. The refined and finished design, despite its bold shape, looks unpretentious and fits in many different environments. The roof of the trash does not allow rain to fall inside and the angle of the roof does not allow the litter to be left on the waste bin.

The combination of two different colors helps to bring out the characteristic details on the frame and corpus, which makes the Nove even more unique.

Design by **Sven Sõrmus** 

A polished concrete plinth, as part of the design, makes a trash can heavy enough to leave the product free to stand if desired.

Thanks to the raised body of the bin, the snow is easier to clean and the door will open freely even if there is more snow than usual.