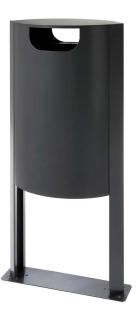

# SOLO 60/P60 litter bin

Litter bin Solo 60 is a good and simple waste bin that is suitable for both the park and the city street. The curved sides make Solo visually slimmer despite its high capacity. The round openings give Solo a soft and modest look. Thanks to the raised housing, snow removal and other maintenance of the surroundings are simplified.

### FEATURES

Solo 60 is an elliptical-shaped waste bin which has litter openings on both sides of the product for convenient waste disposal.

Solo P60 is for wall or pole mounting.

As Solo 60 and P60 have no ashtrays it is suitable for places where smoking is prohibited.

Raised housing makes the maintenance easier during snowy weather conditions.

Extery quality without compromise-harmonious design, carefully selected materials and engineering considered to the last detail.