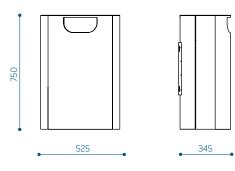

f the zinc layer is  $275 \text{ g/m}^2$ , which meets the EN 10346:2006 standard.

RAL recommendation by designer:

RAL 7016 + graffiti protection

RAL 6005

RAL 9016 RAL 9007

# INSTALLATION

Anchored to a firm foundation.

Anchored to the substructure laid into the ground.

Solo P60 mounting on a wall or post.

### EXTRAS

Anti-graffiti coating – we offer the possibility to cover the waste bin with antti-graffiti coating. The anti-graffiti coating is repellent to the new color and makes the surface of the product very easy to clean.

Material marking in product code: G- anti-graffiti coating

The use of the legend on the example of Solo 60 with anti-graffiti coating: SOL60-G

### DIMENSIONS

#### Solo 60 - SOL60

Capacity: 60 |





#### Solo P60, wall mounted - SOLP60

Capacity: 60 |