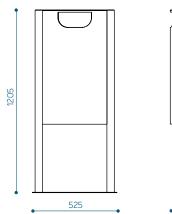

galvanized and powder coated sheet metal. The thickness of the zinc layer is  $275 \text{ g/m}^2$ , which meets the EN 10346:2006 standard.

RAL recommendation by designer:

RAL 7016 + graffiti protection

RAL 6005

RAL 9016 RAL 9007

# INSTALLATION

Anchored to a firm foundation.

Anchored to the substructure laid into the ground.

Solo P60 mounting on a wall or post.

### EXTRAS

Anti-graffiti coating – we offer the possibility to cover the waste bin with antti-graffiti coating. The anti-graffiti coating is repellent to the new color and makes the surface of the product very easy to clean.

Material marking in product code: G- anti-graffiti coating

The use of the legend on the example of Solo 60 with anti-graffiti coating: SOL60-G

### DIMENSIONS

#### Solo 60 - SOL60

Capacity: 60 |





#### Solo P60, wall mounted - SOLP60

Capacity: 60 |