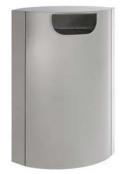

The Solo P60 litter bin is a legless version that can be easily installed on the wall or on the post.

Design by **iseasi** 

### FEATURES

Solo 60 is an elliptical-shaped waste bin which has litter openings on both sides of the product for convenient waste disposal.

Solo P60 is for wall or pole mounting.

As Solo 60 and P60 have no ashtrays it is suitable for places where smoking is prohibited.

# INSTALLATION

Anchored to a firm foundation.

Anchored to the substructure laid into the ground.

Solo P60 mounting on a wall or post.