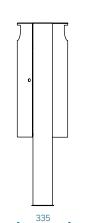

alvanized and powder coated sheet metal. The thickness of the zinc layer is  $275 \text{ g/m}^2$ , which meets the EN 10346:2006 standard.

RAL recommendation by designer:

RAL 7016 + graffiti protection

RAL 6005

RAL 9016 RAL 9007

# INSTALLATION

Anchored to a firm foundation.

Anchored to the substructure laid into the ground.

Solo P60 mounting on a wall or post.

### EXTRAS

Anti-graffiti coating – we offer the possibility to cover the waste bin with antti-graffiti coating. The anti-graffiti coating is repellent to the new color and makes the surface of the product very easy to clean.

Material marking in product code: G- anti-graffiti coating

The use of the legend on the example of Solo 60 with anti-graffiti coating: SOL60-G

### DIMENSIONS

#### Solo 60 - SOL60

Capacity: 60 |





#### Solo P60, wall mounted - SOLP60

Capacity: 60 |