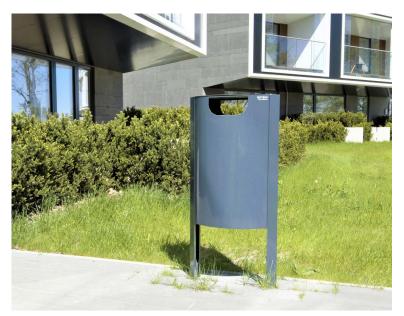

# SOLO 60/P60 litter bin

Litter bin Solo 60 is a good and simple waste bin that is suitable for both the park and the city street. The curved sides make Solo visually slimmer despite its high capacity. The round openings give Solo a soft and modest look. Thanks to the raised housing, snow removal and other maintenance of the surroundings are simplified.

Raised housing makes the maintenance easier during snowy weather conditions.

Extery quality without compromise-harmonious design, carefully selected materials and engineering considered to the last detail.