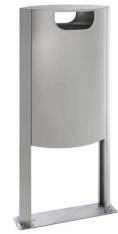

# SOLO 60/P60 litter bin

Litter bin Solo 60 is a good and simple waste bin that is suitable for both the park and the city street. The curved sides make Solo visually slimmer despite its high capacity. The round openings give Solo a soft and modest look. Thanks to the raised housing, snow removal and other maintenance of the surroundings are simplified.

### FEATURES

Solo 60 is an elliptical-shaped waste bin which has litter openings on both sides of the product for convenient waste disposal.

Solo P60 is for wall or pole mounting.

As Solo 60 and P60 have no ashtrays it is suitable for places where smoking is prohibited.

Raised housing makes the maintenance easier during snowy weather conditions.

Extery quality without compromise-harmonious design, carefully selected materials and engineering considered to the last detail.