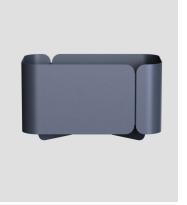

# **TIIDE** planter

Tiide is the little 'rascal' in the Extery urban furniture collection, created to bring fresh and new opportunities to the arsenal of a city planner or a landscape architect. With Tiide everything is different: round shapes and soft bends as well as lustful proportions. A little flirt with Bauhaus and the design techniques of contemporary furniture design that rarely make it to the more conservative urban furniture domain will surely catch your eye.

Tiide is playful and friendly on the outside, but robust on the inside.

Design by **Pent Talvet iseasi** 

### **DIMENSIONS**

Tiide planter - TIDP80

Capacity: 108 I

info@extery.com www.extery.com