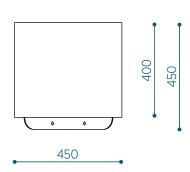

### **DIMENSIONS**

Tiide planter - TIDP80

Capacity: 108 I

info@extery.com www.extery.com