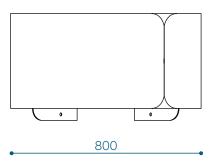

### **DIMENSIONS**

Tiide planter - TIDP80

Capacity: 108 I

info@extery.com www.extery.com