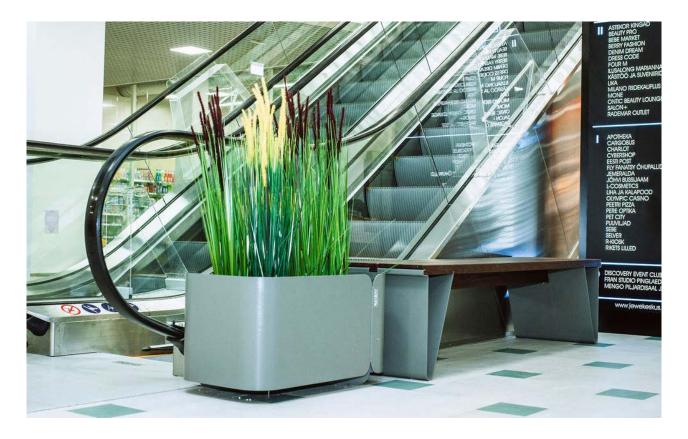

# **TIIDE** planter

Tiide is the little 'rascal' in the Extery urban furniture collection, created to bring fresh and new opportunities to the arsenal of a city planner or a landscape architect. With Tiide everything is different: round shapes and soft bends as well as lustful proportions. A little flirt with Bauhaus and the design techniques of contemporary furniture design that rarely make it to the more conservative urban furniture domain will surely catch your eye.

Tiide is playful and friendly on the outside, but robust on the inside.

Design by **Pent Talvet iseasi** 

#### **FEATURES**

Tiide planter is a good addition to fullfill the entrance of a building or a street corner.

Makes the surroundings unique and adds characteristics.

The holes in the bottom allows the excess water to escape.