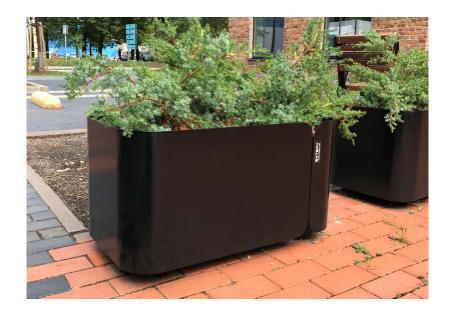

# **TIIDE** planter

Tiide is the little 'rascal' in the Extery urban furniture collection, created to bring fresh and new opportunities to the arsenal of a city planner or a landscape architect. With Tiide everything is different: round shapes and soft bends as well as lustful proportions. A little flirt with Bauhaus and the design techniques of contemporary furniture design that rarely make it to the more conservative urban furniture domain will surely catch your eye.

#### **FEATURES**

Tiide planter is a good addition to fullfill the entrance of a building or a street corner.

Makes the surroundings unique and adds characteristics.

The holes in the bottom allows the excess water to escape.