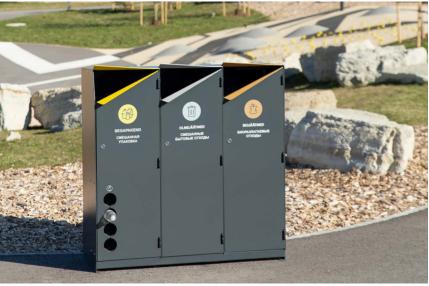

# TRIO litter bin

Design by Sven Sõrmus iseasi Litter bin TRIO is a bin system for sorted waste in public places. The litter bin family comes in a variety of sizes and combinations from which you can find suitable to use both in outdoors and indoors. Additional individual litter bins in the familiy makes the use of the family more flexible for the surrounding environment. Carefully designed elements like protruding colored edges invites users to sort the waste. For more humane bottle circulation Trio has special bottle shelves separated from other waste in the bin body.

#### Trio M3 litter bin - TRIM3

Capacity: 3 x 120 l