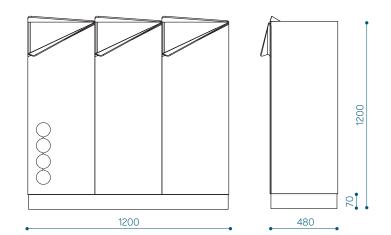

## **DIMENSIONS AND VARIATIONS**

#### Trio M3 litter bin - TRIM3

Capacity: 3 x 120 l