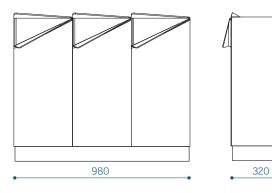

#### Trio M3 litter bin - TRIM3

Capacity: 3 x 120 l

## **DIMENSIONS AND VARIATIONS**