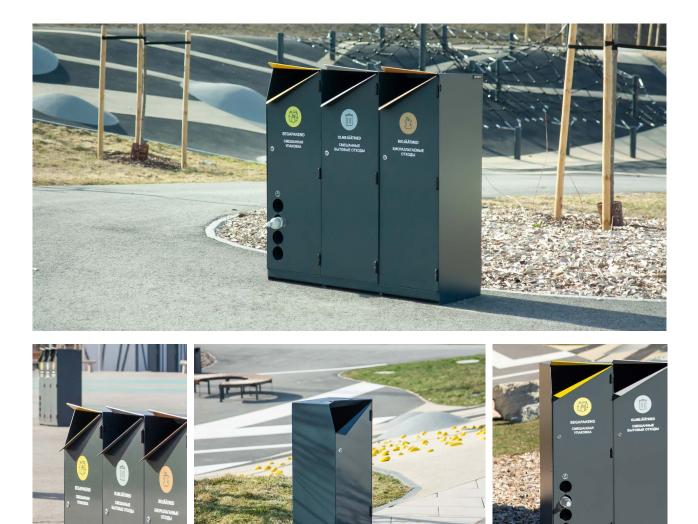

# TRIO litter bin

Design by Sven Sõrmus iseasi Litter bin TRIO is a bin system for sorted waste in public places. The litter bin family comes in a variety of sizes and combinations from which you can find suitable to use both in outdoors and indoors. Additional individual litter bins in the familiy makes the use of the family more flexible for the surrounding environment. Carefully designed elements like protruding colored edges invites users to sort the waste. For more humane bottle circulation Trio has special bottle shelves separated from other waste in the bin body.

## **FEATURES**

The separate shelf for bottles integrated in the bin makes the bottle circulation fast and clean.

Spacious ashtray inside the lid separated from the other waste opens with an easy movement.

The height of the plinth ensures comfortable maintanance also during snowy weather conditions.

Emptying: opening with a triangular key. Inside is a removable metal container for easy and safe maintanance.

## **EXTRAS**

Anti-graffiti coating - we offer the possibility to cover the waste bin with antti-graffiti coating. The anti-graffiti coating is repellent to the new color and makes the surface of the product very easy to clean.