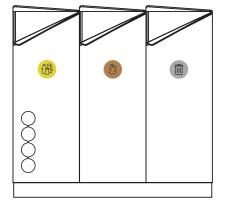

## WASTE SORTING STICKER

800

2

Material marking in product code: G- anti-graffiti coating

The use of the legend for Trio M1 with anti-graffiti coating: TRIM1-G