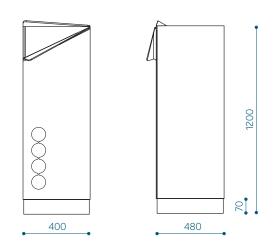

ized and powder coated sheet metal corpus and metal frame. The frame galvanization meets the ISO 1461:2009 standard.

#### **INSTALLATION**

Anchored to a firm foundation

## **EXTRAS**

Anti-graffiti coating - we offer the possibility to cover the waste bin with antti-graffiti coating. The anti-graffiti coating is repellent to the new color and makes the surface of the product very easy to clean.

Material marking in product code: anti-graffiti coating G-

The use of the legend for Trio M3 with anti-graffiti coating: TRIM3-G

RAL recommendation by designer:



RAL 7016 + graffiti protection RAL 7039

## **DIMENSIONS AND VARIATIONS**

#### Trio M3 litter bin - TRIM3

Capacity: 3 x 120 l



## TRIO litter bin

### DIMENSIONS AND VARIATIONS

#### Trio M1 litter bin - TRIM1

Capacity: 120 |



#### Trio S3 litter bin - TRIS3

Capacity: 3 x 45 l



## WASTE SORTING STICKER





800

2

Material marking in product code: G- anti-graffiti coating

The use of the legend for Trio M1 with anti-graffiti coating: TRIM1-G

#### Trio S1 litter bin - TRIS1

Capacity: 45 I