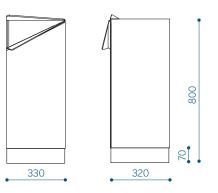

#### Trio M1 litter bin - TRIM1

Capacity: 120 |

#### Trio S1 litter bin - TRIS1

Capacity: 45 I