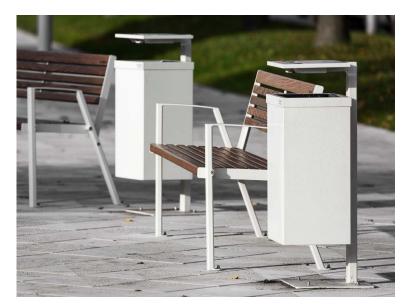

# VANDAL 75 litter bin

The geometrical simplicity and elegance makes Vandal 75 perfectly blend into urban space meanwhile being enough handsome eye-cather. The lid above the waste opening does not let the rain fall inside the bin and prevents birds from pulling out the litter.

Vandal's overall construction with fixed container and ashtray, together with "not a single loose detail" solution ensures the product durability for vandalism and misuse.

Design by Margus Triibmann