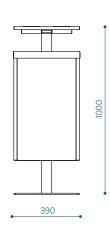

e. The frame galvanization meets the ISO 1461:2009 standard.

RAL recommendation by designer:

RAL 7016 RAL 6005 + graffiti protection

RAL 9016 RAL 9007

#### INSTALLATION

Anchored to a firm foundation.

Anchored to the substructure laid into the ground.

#### **EXTRAS**

Anti-graffiti coating – we offer the possibility to cover the waste bin with antti-graffiti coating. The anti-graffiti coating is repellent to the new color and makes the surface of the product very easy to clean.

Wall mounted version.

Extended leg for underground installation.

Material marking in product code: 02- wall mounted

- 03- extended leg
- G- anti-graffiti coating

The use of the legend for wall mounted Vandal 75 with anti-graffiti coating: VAN75-G02

### DIMENSIONS

#### Vandal 75 - VAN75

Capacity: 75 |









Wall mounted