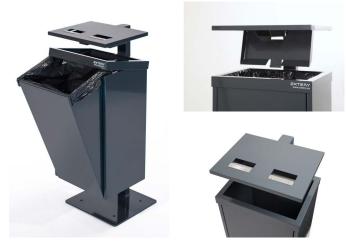

### FEATURES

The stainless steel cigarette extinguisher on the lid prevents burning marks.

The height of the plinth of 200 mm ensures comfortable maintanance also during snowy weather conditions.

Emtying: no key needed for opening as the bin is locked in the closed position with an additional latch-operated frame. The tilting container ensures easy emptying and convenient changing of the plastic bag.

There are special slots on the inner sides of the bin to secure the plastic bag ensuring an aesthetic appearance.

Spacious ashtray inside the lid opens with an easy movement.

Extery quality without compromise- harmonious design, carefully selected materials and engineering considered to the last detail.