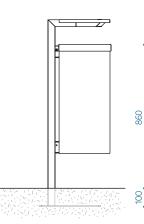

#### INSTALLATION

Anchored to a firm foundation.

Anchored to the substructure laid into the ground.

### DIMENSIONS