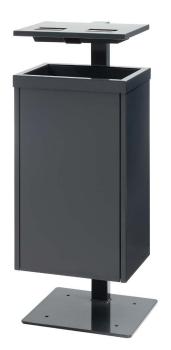

# VANDAL 75 litter bin

The geometrical simplicity and elegance makes Vandal 75 perfectly blend into urban space meanwhile being enough handsome eye-cather. The lid above the waste opening does not let the rain fall inside the bin and prevents birds from pulling out the litter.

Vandal's overall construction with fixed container and ashtray, together with "not a single loose detail" solution ensures the product durability for vandalism and misuse.

Design by Margus Triibmann