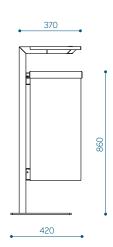

The frame galvanization meets the ISO 1461:2009 standard.

RAL recommendation by designer:

RAL 7016 RAL 6005 + graffiti protection

RAL 9016 RAL 9007

#### INSTALLATION

Anchored to a firm foundation.

Anchored to the substructure laid into the ground.

#### **EXTRAS**

Anti-graffiti coating – we offer the possibility to cover the waste bin with antti-graffiti coating. The anti-graffiti coating is repellent to the new color and makes the surface of the product very easy to clean.

Wall mounted version.

Extended leg for underground installation.

Material marking in product code: 02- wall mounted

- 03- extended leg
- G- anti-graffiti coating

The use of the legend for wall mounted Vandal 75 with anti-graffiti coating: VAN75-G02

### DIMENSIONS

#### Vandal 75 - VAN75

Capacity: 75 |









Wall mounted