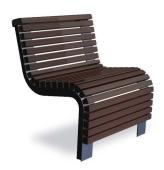

# **VOOG** chair

Design by **Kersti Lootus** 

Chair as a landscape design element. Voog is a seat with a serpentine backrest which looks like as if its flowing from the ground. The harmonious and landscape-blending soft shape attracts attention with its impeccable discreetness. Attachable LED profiles help to create the right atmosphere during dark times.

#### **FEATURES**

Voog chair is designed for comfortable breaks to enjoy moments in the company of a book or a good companion.

Voog is characterized by a meandering and harmonious silhouette.

Underground installation which makes the maintenance of the surrounding easy.