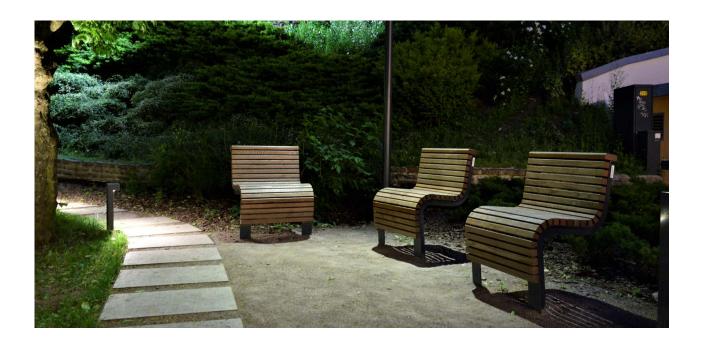

# **VOOG** chair

Design by **Kersti Lootus** 

Chair as a landscape design element. Voog is a seat with a serpentine backrest which looks like as if its flowing from the ground. The harmonious and landscape-blending soft shape attracts attention with its impeccable discreetness. Attachable LED profiles help to create the right atmosphere during dark times.

#### **FEATURES**

Voog chair is designed for comfortable breaks to enjoy moments in the company of a book or a good companion.

Voog is characterized by a meandering and harmonious silhouette.

Underground installation which makes the maintenance of the surrounding easy.

Possibility to add durable IP67 LED lighting.

No visible fixing materials on the top surfaces of the wooden parts to ensure a pleasing look and feel of the products.

The hot-dip galvanized and powder-coated steel frame and high-quality, knot-free wooden material makes the product very resistant to weather and use.