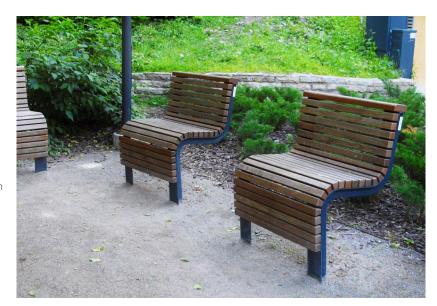

# **VOOG** chair

Design by **Kersti Lootus** 

Chair as a landscape design element. Voog is a seat with a serpentine backrest which looks like as if its flowing from the ground. The harmonious and landscape-blending soft shape attracts attention with its impeccable discreetness. Attachable LED profiles help to create the right atmosphere during dark times.

#### **FEATURES**

Voog chair is designed for comfortable breaks to enjoy moments in the company of a book or a good companion.

Voog is characterized by a meandering and harmonious silhouette.

Underground installation which makes the maintenance of the surrounding easy.

Possibility to add durable IP67 LED lighting.

No visible fixing materials on the top surfaces of the wooden parts to ensure a pleasing look and feel of the products.

The hot-dip galvanized and powder-coated steel frame and high-quality, knot-free wooden material makes the product very resistant to weather and use.