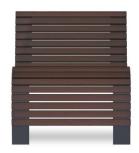

# **VOOG** chair

Design by **Kersti Lootus** 

Chair as a landscape design element. Voog is a seat with a serpentine backrest which looks like as if its flowing from the ground. The harmonious and landscape-blending soft shape attracts attention with its impeccable discreetness. Attachable LED profiles help to create the right atmosphere during dark times.

#### **FEATURES**

Voog chair is designed for comfortable breaks to enjoy moments in the company of a book or a good companion.

Voog is characterized by a meandering and harmonious silhouette.

Underground installation which makes the maintenance of the surrounding easy.