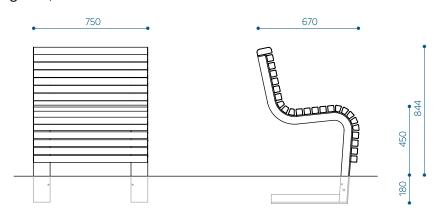

### **DIMENSIONS**

Voog chair - VOGB75 Voog chair, LED add-on - VOGB75-LED

info@extery.com www.extery.com