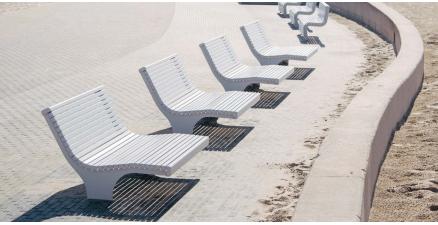

# **VOOG** lounger

Design by **Kersti Lootus** 

Sun lounger as a landscape design element. Voog is a seat with a serpentine backrest which looks like as if its flowing from the ground. The harmonious and landscape-blending soft shape attracts attention with its impeccable discreetness. Attachable LED profiles help to create the right atmosphere during dark times.

Voog family has a classic three-seater bench, a chair and a 2-person sun lounger.

#### **FEATURES**

2-person lounger is designed for comfortable breaks to enjoy moments in the company of a book or with a good companion

Voog is characterized by a meandering and harmonious silhouette.

Underground installation which makes the maintenance of the surrounding easy.