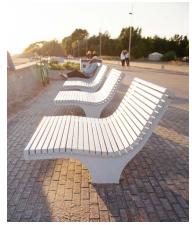

# **VOOG** lounger

Design by **Kersti Lootus** 

Sun lounger as a landscape design element. Voog is a seat with a serpentine backrest which looks like as if its flowing from the ground. The harmonious and landscape-blending soft shape attracts attention with its impeccable discreetness. Attachable LED profiles help to create the right atmosphere during dark times.

Voog family has a classic three-seater bench, a chair and a 2-person sun lounger.

#### **FEATURES**

2-person lounger is designed for comfortable breaks to enjoy moments in the company of a book or with a good companion

Voog is characterized by a meandering and harmonious silhouette.

Underground installation which makes the maintenance of the surrounding easy.