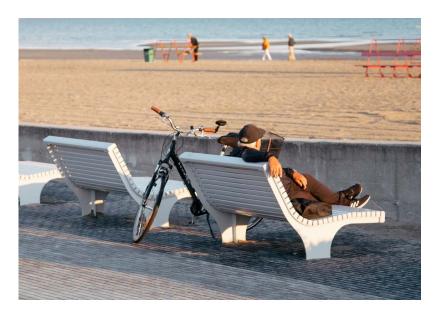

# **VOOG** lounger

Design by **Kersti Lootus** 

Sun lounger as a landscape design element. Voog is a seat with a serpentine backrest which looks like as if its flowing from the ground. The harmonious and landscape-blending soft shape attracts attention with its impeccable discreetness. Attachable LED profiles help to create the right atmosphere during dark times.

Voog family has a classic three-seater bench, a chair and a 2-person sun lounger.

#### **FEATURES**

2-person lounger is designed for comfortable breaks to enjoy moments in the company of a book or with a good companion

Voog is characterized by a meandering and harmonious silhouette.

Underground installation which makes the maintenance of the surrounding easy.