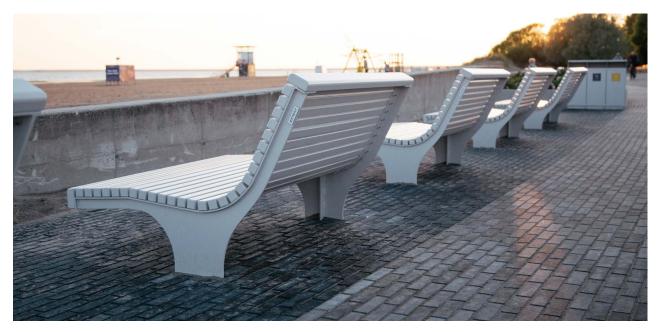

# **VOOG** lounger

Design by **Kersti Lootus** 

Sun lounger as a landscape design element. Voog is a seat with a serpentine backrest which looks like as if its flowing from the ground. The harmonious and landscape-blending soft shape attracts attention with its impeccable discreetness. Attachable LED profiles help to create the right atmosphere during dark times.

Voog family has a classic three-seater bench, a chair and a 2-person sun lounger.

#### **FEATURES**

2-person lounger is designed for comfortable breaks to enjoy moments in the company of a book or with a good companion

Voog is characterized by a meandering and harmonious silhouette.

Underground installation which makes the maintenance of the surrounding easy.