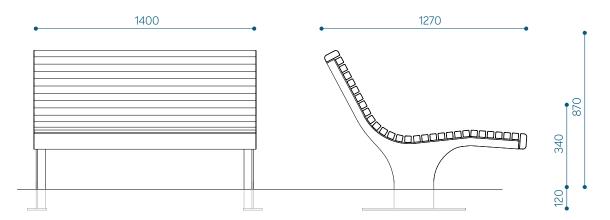

# **DIMENSIONS**

Voog lounger - VOGB140 Voog lounger, LED add-on - VOGB140-LED

info@extery.com www.extery.com