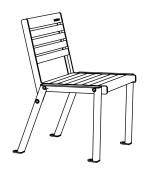

#### DIMENSIONS

Klaar Steel chair, without armrests KLSB60

Klaar Steel chair, with two armrests KLSB60-02

Klaar Steel chair, without armrests **KLSB60** 

Klaar Steel chair, with two armrests **KLSB60-02** 