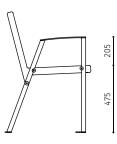

#### DIMENSIONS

Klaar Steel chair, without armrests KLSB60

Klaar Steel chair, with two armrests KLSB60-02

Klaar Steel chair, without armrests **KLSB60** 

Klaar Steel chair, with two armrests **KLSB60-02** 