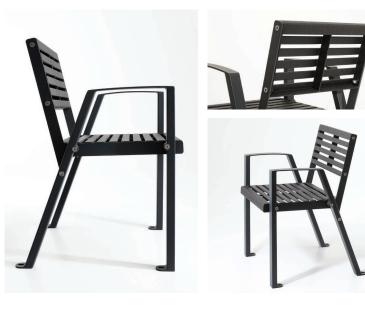

### **FEATURES**

Due to the proportions, shape and use of materials, Klaar is very ergonomic and comfortable.

Thanks to the clarity and lightness of its shape Klaar is suitable to a modern architectural context as well as to a historic setting.

Good functionality combined with clever and well considered details.

Different armrest configurations are possible for the chair.

A wide range of different products, including chairs, seats and tables in the family to complement various uses and environments.

Extery quality without compromise- harmonious design, carefully selected materials and engineering considered to the last detail.