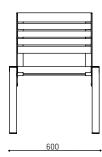

#### DIMENSIONS

Klaar Steel chair, without armrests KLSB60

Klaar Steel chair, with two armrests KLSB60-02

Klaar Steel chair, without armrests **KLSB60** 

Klaar Steel chair, with two armrests **KLSB60-02** 

Klaar Steel chair, with right armrest **KLSB60-04** 

Klaar Steel chair, with left armrest **KLSB60-05** 

Material marking in product code:

pl- elastomeric coating

The use of the legend for chair with two armrests and elastomeric cover: KLSB60-02-pl