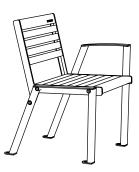

# Klaar Steel chair

#### DIMENSIONS

Klaar Steel chair, without armrests KLSB60

Klaar Steel chair, with two armrests KLSB60-02

Klaar Steel chair, without armrests **KLSB60** 

Klaar Steel chair, with two armrests **KLSB60-02** 