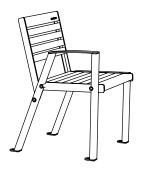

# Klaar Steel chair

#### DIMENSIONS

Klaar Steel chair, without armrests KLSB60

Klaar Steel chair, with two armrests KLSB60-02

Klaar Steel chair, without armrests **KLSB60** 

Klaar Steel chair, with two armrests **KLSB60-02** 