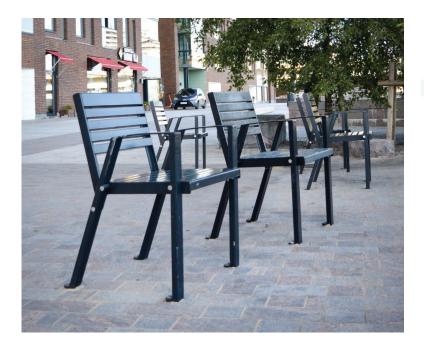

The line includes park benches for three where it is good to sit and rest one's back to gaze at the sea, single chairs that offer a moment of rest and a chance to be alone in the noise of a city square as well as seats and tables that enable the creation of picnic settings in a park.

## **INSTALLATION**

Free-standing on a firm base

Anchored to a firm foundation

Material marking in product code:

pl- elastomeric coating

The use of the legend for chair with two armrests and elastomeric cover: KLSB60-02-pl