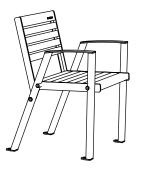

Good functionality combined with clever and well considered details.

Different armrest configurations are possible for the chair.

A wide range of different products, including chairs, seats and tables in the family to complement various uses and environments.

## **INSTALLATION**

Free-standing on a firm base

Anchored to a firm foundation

Material marking in product code:

pl- elastomeric coating

The use of the legend for chair with two armrests and elastomeric cover: KLSB60-02-pl