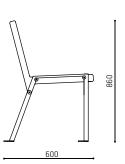

#### DIMENSIONS

Klaar Steel chair, without armrests KLSB60

Klaar Steel chair, with two armrests KLSB60-02

Klaar Steel chair, without armrests **KLSB60** 

Klaar Steel chair, with two armrests **KLSB60-02** 