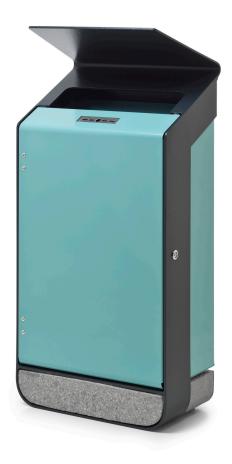

# NOVE

Slanted surfaces and structural contrasts give Nove a modern, dynamic look. The refined and finished design, despite its bold shape, looks unpretentious and fits in many different environments. The roof of the trash does not allow rain to fall inside and the angle of the roof does not allow the litter to be left on the waste bin.

The combination of two different colors helps to bring out the characteristic details on the frame and corpus, which makes the Nove even more unique.

Design by Sven Sõrmus, iseasi

#### FEATURES

The 6 mm thick hot-dip galvanized and powder-coated steel frame makes the product resistant to even the harshest environmental conditions.

The front panel of the bin has a stainless steel cigarette extinguishing plate and a removable cigarette but cup mounted on the inside of the door.

A polished concrete plinth, as part of the design, makes a trash can heavy enough to leave the product free to stand if desired.

Thanks to the raised body of the bin, the snow is easier clean and the door will open freely even if there is more snow than usual.

Emptying: opening with a triangular key. Inside is a removable metal container for garbage. The door locks when closed.

EXTERY quality without compromise- harmonious design, carefully selected materials and engineering considered to the last detail.