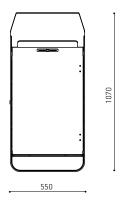

### DIMENSIONS

Nove waste bin - NOVC100

**INSTALLATION** 

Free-standing on a firm base

Anchored to a firm foundation

Capacity: 100 l

Material marking in product code:

G- anti-graffiti coating