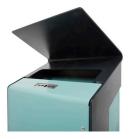

# NOVE

Slanted surfaces and structural contrasts give Nove a modern, dynamic look. The refined and finished design, despite its bold shape, looks unpretentious and fits in many different environments. The roof of the trash does not allow rain to fall inside and the angle of the roof does not allow the litter to be left on the waste bin.