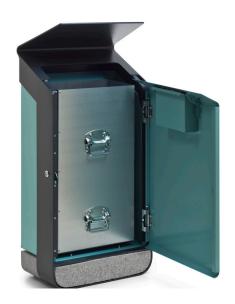

#### FEATURES

The 6 mm thick hot-dip galvanized and powder-coated steel frame makes the product resistant to even the harshest environmental conditions.

The front panel of the bin has a stainless steel cigarette extinguishing plate and a removable cigarette but cup mounted on the inside of the door.

Emptying: opening with a triangular key. Inside is a removable metal container for garbage. The door locks when closed.

EXTERY quality without compromise- harmonious design, carefully selected materials and engineering considered to the last detail.