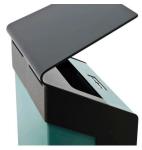

# NOVE

Slanted surfaces and structural contrasts give Nove a modern, dynamic look. The refined and finished design, despite its bold shape, looks unpretentious and fits in many different environments. The roof of the trash does not allow rain to fall inside and the angle of the roof does not allow the litter to be left on the waste bin.