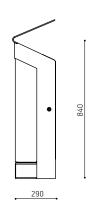

### DIMENSIONS

Nove waste bin - NOVC100

**INSTALLATION** 

Free-standing on a firm base

Anchored to a firm foundation

Capacity: 100 l

Material marking in product code:

G- anti-graffiti coating