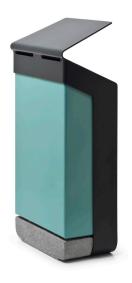

# NOVE

Slanted surfaces and structural contrasts give Nove a modern, dynamic look. The refined and finished design, despite its bold shape, looks unpretentious and fits in many different environments. The roof of the trash does not allow rain to fall inside and the angle of the roof does not allow the litter to be left on the waste bin.

The combination of two different colors helps to bring out the characteristic details on the frame and corpus, which makes the Nove even more unique.

Design by Sven Sõrmus, iseasi

A polished concrete plinth, as part of the design, makes a trash can heavy enough to leave the product free to stand if desired.

Thanks to the raised body of the bin, the snow is easier clean and the door will open freely even if there is more snow than usual.