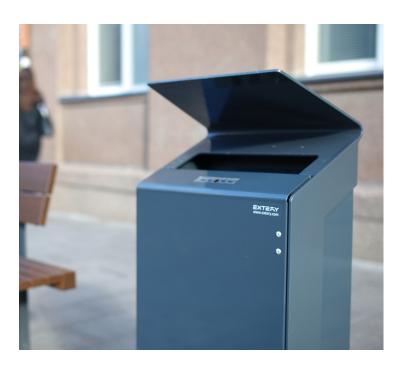

# NOVE

Slanted surfaces and structural contrasts give Nove a modern, dynamic look. The refined and finished design, despite its bold shape, looks unpretentious and fits in many different environments. The roof of the trash does not allow rain to fall inside and the angle of the roof does not allow the litter to be left on the waste bin.

The combination of two different colors helps to bring out the characteristic details on the frame and corpus, which makes the Nove even more unique.

Design by Sven Sõrmus, iseasi

A polished concrete plinth, as part of the design, makes a trash can heavy enough to leave the product free to stand if desired.

Thanks to the raised body of the bin, the snow is easier clean and the door will open freely even if there is more snow than usual.