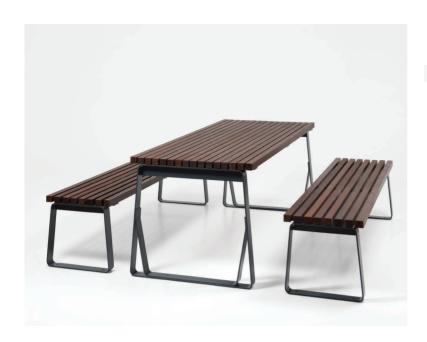

# PRIMA bench without backrest

Prima series is a pragmatic choice that stands for uncompromising quality, elaborate details and carefully considered construction. Light benches in classical proportions are available with or without backrest and armrests. The full set includes also a table which makes Prima perfect for creating picnic areas.

#### **FEATURES**

The combination of Prima benches, seats and tables enable the creation of enjoyable picnic areas.

Prima series is well charecterized by its simplicity, lightness or form and aesthetics.