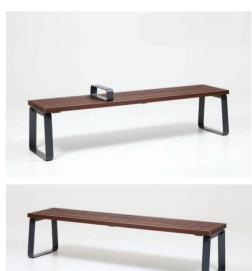

### RAL 9010

Freestanding on a firm base

Anchored to a firm foundation

Material marking in product code:

- a- thermo-treated ash
- u- larch
- t- tropical wood
- tn- tropical wood, natural

Example of code use for bench with armrest and larch wood: PRIJ200-01-u

#### **DIMENSIONS**

Prima bench without backrest - PRIJ200

Prima bench without backrest, with added armrest - PRIJ200-01