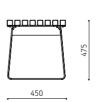

#### **DIMENSIONS**

Prima bench without backrest - PRIJ200

Prima bench without backrest, with added armrest - PRIJ200-01