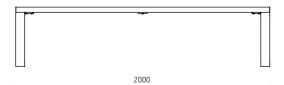

#### **DIMENSIONS**

Prima bench without backrest - PRIJ200

Prima bench without backrest, with added armrest - PRIJ200-01