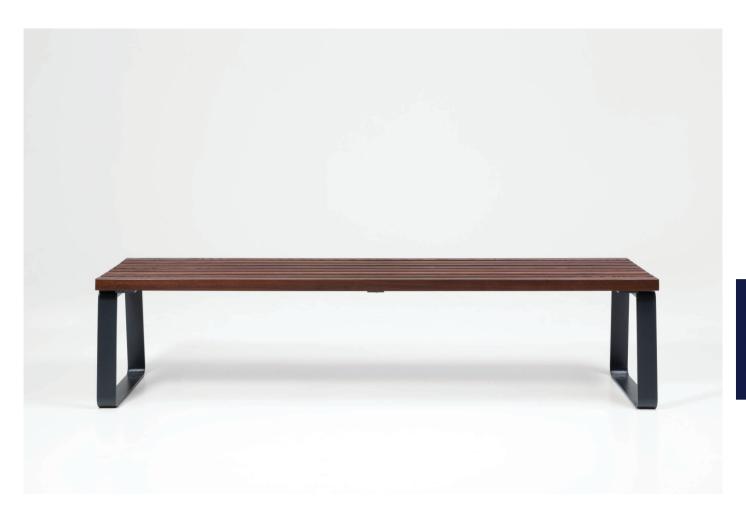

# PRIMA bench without backrest

Prima series is a pragmatic choice that stands for uncompromising quality, elaborate details and carefully considered construction. Light benches in classical proportions are available with or without backrest and armrests. The full set includes also a table which makes Prima perfect for creating picnic areas.

## Prima bench without backrest

#### **DIMENSIONS**

Prima bench without backrest - PRIJ200

Prima bench without backrest, with added armrest - PRIJ200-01