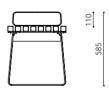

#### **DIMENSIONS**

Prima bench without backrest - PRIJ200

Prima bench without backrest, with added armrest - PRIJ200-01