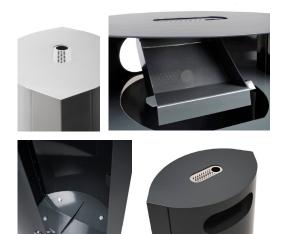

## **FEATURES**

An elliptical-shaped waste bin which has litter openings on both sides of the product for convenient waste disposal.

The lid of the waste bin has a stainless steel cigarette extinguisher.

The liquid that gets into the bin does not run out very easily due to the sloping bottom.

Emptying: opened at the front with a triangular key. Inside metal ring for a quick and convenient installation of the plastic bag. The large ashtray inside the lid can be emptied into the garbage bag with a simple movement.