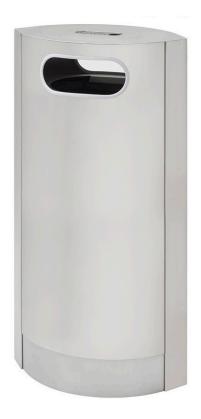

# SOLO 100

Solo is a good and simple waste bin that is suitable for both the park and the city street. The curved sides make Solo visually slimmer despite its solid 100-liter capacity. Round holes and a graphically drawn ashtray panel gives Solo a soft and modest appearance. Part of the design of the Solo 100 is a polished concrete plinth that makes the bin heavy enough to stand free. Therefore, no additional mounting is required. The Nordic conditions have been taken into account considering the height of the splinth which ensures that the doors open smoothly even in snowy winters.

# Solo 100

## **FEATURES**

An elliptical-shaped waste bin which has litter openings on both sides of the product for convenient waste disposal.

The lid of the waste bin has a stainless steel cigarette extinguisher.