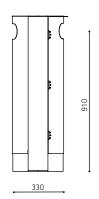

#### DIMENSIONS

Solo 100 - SOL100

Solo 100, stainless steel - SOL100ss

**INSTALLATION** 

Free-standing on a firm base

Anchored to a firm foundation

Capacity: 100 l

Extra markings in product code: