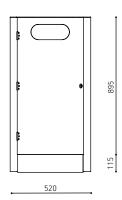

#### DIMENSIONS

Solo 100 - SOL100

Solo 100, stainless steel - SOL100ss

**INSTALLATION** 

Free-standing on a firm base

Anchored to a firm foundation

Capacity: 100 l

Extra markings in product code: