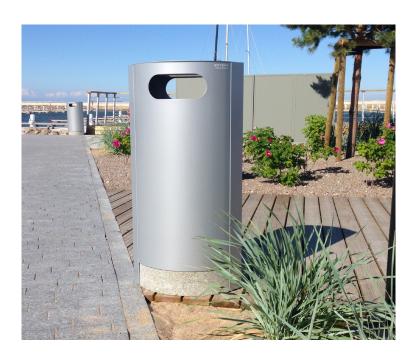

# SOLO 100

Solo is a good and simple waste bin that is suitable for both the park and the city street. The curved sides make Solo visually slimmer despite its solid 100-liter capacity. Round holes and a graphically drawn ashtray panel gives Solo a soft and modest appearance. Part of the design of the Solo 100 is a polished concrete plinth that makes the bin heavy enough to stand free. Therefore, no additional mounting is required. The Nordic conditions have been taken into account considering the height of the splinth which ensures that the doors open smoothly even in snowy winters.

## **FEATURES**

An elliptical-shaped waste bin which has litter openings on both sides of the product for convenient waste disposal.

The lid of the waste bin has a stainless steel cigarette extinguisher.

The liquid that gets into the bin does not run out very easily due to the sloping bottom.

Emptying: opened at the front with a triangular key. Inside metal ring for a quick and convenient installation of the plastic bag. The large ashtray inside the lid can be emptied into the garbage bag with a simple movement.