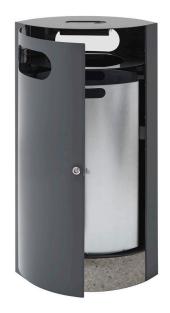

Container - possible to choose Solo 100 with a removable inner container which enables the need to use the plastic bags and makes emptying safer in the occurrence of broken glass.

## MATERIAL

Solo 100 is available in stainless steel or in hot-dip galvanized and powder-coated sheet metal. The thickness of the zinc layer is 275 g/m<sup>2</sup> in accordance with EN 10346:2006.

RAL recommendation by designer: