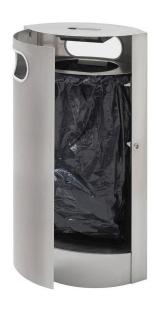

The liquid that gets into the bin does not run out very easily due to the sloping bottom.

Emptying: opened at the front with a triangular key. Inside metal ring for a quick and convenient installation of the plastic bag. The large ashtray inside the lid can be emptied into the garbage bag with a simple movement.

Container - possible to choose Solo 100 with a removable inner container which enables the need to use the plastic bags and makes emptying safer in the occurrence of broken glass.