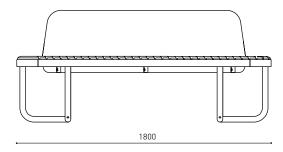

ok and feel of the products.

Possibility to create many different playful sets as Tiide bench is one of the six elements in the family.

Extery quality without compromise- harmonious design, carefully selected materials and engineering considered to the last detail.

### **METAL**

The steel frame is available in hot-dip galvanized and powder coated finish. The hot-dip galvanizing is done according to ISO 1461:2009 standard.

RAL recommendation by designer:



RAL 9002



RAL 7039





**RAL 7016** 



WOOD

The wood selection includes double layer Osmo

Natural Oil Woodstain coated thermo-treated.

Thermo-treated ash 0C-010

### **INSTALLATION**

Anchored to a firm foundation

Anchored to the substructure laid into the ground



#### **DIMENSIONS**

Tiide bench, with backrest - TIDB180