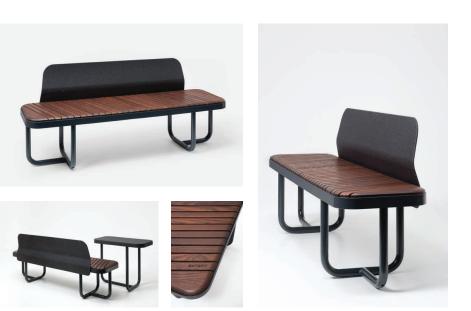

# TIIDE bench with backrest

Tiide is the little 'rascal' in the Extery urban furniture collection, created to bring fresh and new opportunities to the arsenal of a city planner or a landscape architect. With Tiide everything is different: round shapes and soft bends as well as lustful proportions. A little flirt with Bauhaus and the design techniques of contemporary furniture design that rarely make it to the more conservative urban furniture domain will surely catch your eye. The elaborately finished diagonal planking will stick out in details. The steel edges confine the wooden surfaces with precision and conviction. Tiide is playful and friendly on the outside, but robust on the inside. There are six elements in the product family that, independently or in groups, will provide a fresh and unique accent to the public space.

No visible fixing materials on the top surfaces of the wooden parts ensure a pleasing look and feel of the products.

Possibility to create many different playful sets as Tiide bench is one of the six elements in the family.