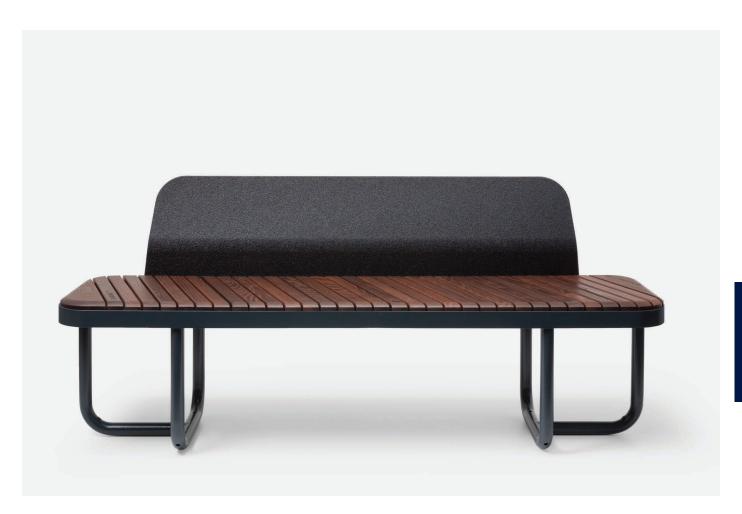

# TIIDE bench with backrest

Tiide is the little 'rascal' in the Extery urban furniture collection, created to bring fresh and new opportunities to the arsenal of a city planner or a landscape architect. With Tiide everything is different: round shapes and soft bends as well as lustful proportions. A little flirt with Bauhaus and the design techniques of contemporary furniture design that rarely make it to the more conservative urban furniture domain will surely catch your eye. The elaborately finished diagonal planking will stick out in details. The steel edges confine the wooden surfaces with precision and conviction. Tiide is playful and friendly on the outside, but robust on the inside. There are six elements in the product family that, independently or in groups, will provide a fresh and unique accent to the public space.

### **FEATURES**

Friendly on the outside, but robust on the inside.

Makes the surroundings unique and outstanding.

The steel edges confine the wooden surfaces with precision and conviction.

The backrest of the bench is covered with an elastomer, which makes the metal surface pleasant to the touch.

No visible fixing materials on the top surfaces of the wooden parts ensure a pleasing look and feel of the products.

Possibility to create many different playful sets as Tiide bench is one of the six elements in the family.