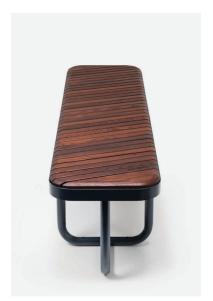

# TIIDE bench without backrest

Tiide is the little 'rascal' in the Extery urban furniture collection, created to bring fresh and new opportunities to the arsenal of a city planner or a landscape architect. With Tiide everything is different: round shapes and soft bends as well as lustful proportions. A little flirt with Bauhaus and the design techniques of contemporary furniture design that rarely make it to the more conservative urban furniture domain will surely catch your eye. The elaborately finished diagonal planking will stick out in details. The steel edges confine the wooden surfaces with precision and conviction. Tiide is playful and friendly on the outside, but robust on the inside. There are six elements in the product family that, independently or in groups, will provide a fresh and unique accent to the public space.

#### **FEATURES**

Friendly on the outside, but robust on the inside.

Makes the surroundings unique and outstanding.

The steel edges confine the wooden surfaces with precision and conviction.

No visible fixing materials on the top surfaces of the wooden parts ensure a pleasing look and feel of the products.

### METAL WOOD INSTALLATION

The steel frame is available in hot-dip galvanized and powder coated finish. The hot-dip galvanizing is done according to ISO 1461:2009 standard.

RAL recommendation by designer: