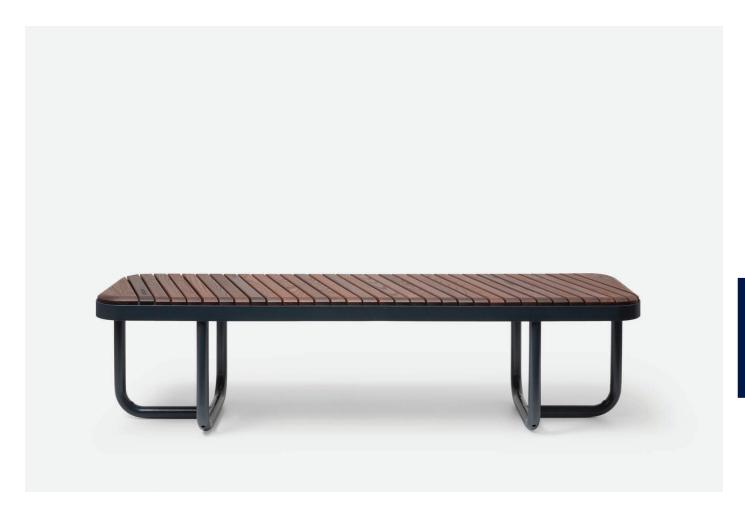

# TIIDE bench without backrest

Tiide is the little 'rascal' in the Extery urban furniture collection, created to bring fresh and new opportunities to the arsenal of a city planner or a landscape architect. With Tiide everything is different: round shapes and soft bends as well as lustful proportions. A little flirt with Bauhaus and the design techniques of contemporary furniture design that rarely make it to the more conservative urban furniture domain will surely catch your eye. The elaborately finished diagonal planking will stick out in details. The steel edges confine the wooden surfaces with precision and conviction. Tiide is playful and friendly on the outside, but robust on the inside. There are six elements in the product family that, independently or in groups, will provide a fresh and unique accent to the public space.

# Tiide bench without backrest

#### **FEATURES**

Friendly on the outside, but robust on the inside.

Makes the surroundings unique and outstanding.

The steel edges confine the wooden surfaces with precision and conviction.

No visible fixing materials on the top surfaces of the wooden parts ensure a pleasing look and feel of the products.