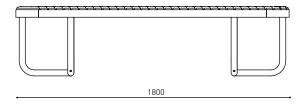

s ensure a pleasing look and feel of the products.

Possibility to create many different playful sets as Tiide bench is one of the six elements in the family.

Extery quality without compromise- harmonious design, carefully selected materials and engineering considered to the last detail.

### METAL WOOD INSTALLATION

The steel frame is available in hot-dip galvanized and powder coated finish. The hot-dip galvanizing is done according to ISO 1461:2009 standard.

RAL recommendation by designer:



RAL 9002



RAL 7039



RAL 7016

The wood selection includes double layer Osmo

Natural Oil Woodstain coated thermo-treated.



Thermo-treated ash OC-010

Anchored to a firm foundation

Anchored to the substructure laid into the ground

## **DIMENSIONS**

Tiide bench, without backrest - TIDJ180