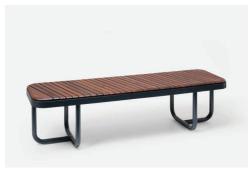

# TIIDE bench without backrest

Tiide is the little 'rascal' in the Extery urban furniture collection, created to bring fresh and new opportunities to the arsenal of a city planner or a landscape architect. With Tiide everything is different: round shapes and soft bends as well as lustful proportions. A little flirt with Bauhaus and the design techniques of contemporary furniture design that rarely make it to the more conservative urban furniture domain will surely catch your eye. The elaborately finished diagonal planking will stick out in details. The steel edges confine the wooden surfaces with precision and conviction. Tiide is playful and friendly on the outside, but robust on the inside. There are six elements in the product family that, independently or in groups, will provide a fresh and unique accent to the public space.

# Tiide bench without backrest

#### **FEATURES**

Friendly on the outside, but robust on the inside.

Makes the surroundings unique and outstanding.

The steel edges confine the wooden surfaces with precision and conviction.

No visible fixing materials on the top surfaces of the wooden parts ensure a pleasing look and feel of the products.