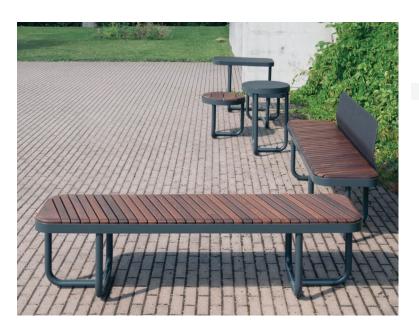

# TIIDE bench without backrest

Tiide is the little 'rascal' in the Extery urban furniture collection, created to bring fresh and new opportunities to the arsenal of a city planner or a landscape architect. With Tiide everything is different: round shapes and soft bends as well as lustful proportions. A little flirt with Bauhaus and the design techniques of contemporary furniture design that rarely make it to the more conservative urban furniture domain will surely catch your eye. The elaborately finished diagonal planking will stick out in details. The steel edges confine the wooden surfaces with precision and conviction. Tiide is playful and friendly on the outside, but robust on the inside. There are six elements in the product family that, independently or in groups, will provide a fresh and unique accent to the public space.

# Tiide bench without backrest

#### **FEATURES**

Friendly on the outside, but robust on the inside.

Makes the surroundings unique and outstanding.

The steel edges confine the wooden surfaces with precision and conviction.

No visible fixing materials on the top surfaces of the wooden parts ensure a pleasing look and feel of the products.