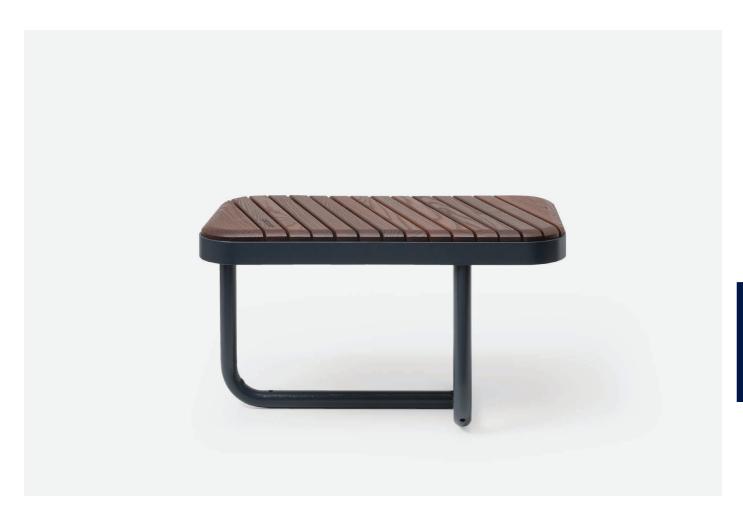

## rectangular

Tiide is the little 'rascal' in the Extery urban furniture collection, created to bring fresh and new opportunities to the arsenal of a city planner or a landscape architect. With Tiide everything is different: round shapes and soft bends as well as lustful proportions. A little flirt with Bauhaus and the design techniques of contemporary furniture design that rarely make it to the more conservative urban furniture domain will surely catch your eye. The elaborately finished diagonal planking will stick out in details. The steel edges confine the wooden surfaces with precision and conviction. Tiide is playful and friendly on the outside, but robust on the inside. There are six elements in the product family that, independently or in groups, will provide a fresh and unique accent to the public space.

### Tiide seat, rectangular

### **FEATURES**

Friendly on the outside, but robust on the inside.

Makes the surroundings unique and outstanding.

The steel edges confine the wooden surfaces with precision and conviction.

No visible fixing materials on the top surfaces of the wooden parts ensure a pleasing look and feel of the products.