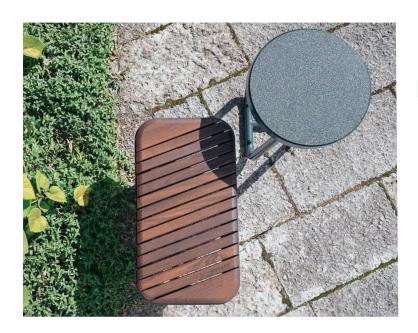

# TIIDE seat

## rectangular

Tiide is the little 'rascal' in the Extery urban furniture collection, created to bring fresh and new opportunities to the arsenal of a city planner or a landscape architect. With Tiide everything is different: round shapes and soft bends as well as lustful proportions. A little flirt with Bauhaus and the design techniques of contemporary furniture design that rarely make it to the more conservative urban furniture domain will surely catch your eye. The elaborately finished diagonal planking will stick out in details. The steel edges confine the wooden surfaces with precision and conviction. Tiide is playful and friendly on the outside, but robust on the inside. There are six elements in the product family that, independently or in groups, will provide a fresh and unique accent to the public space.

### Tiide seat, rectangular

### **FEATURES**

Friendly on the outside, but robust on the inside.

Makes the surroundings unique and outstanding.

The steel edges confine the wooden surfaces with precision and conviction.

No visible fixing materials on the top surfaces of the wooden parts ensure a pleasing look and feel of the products.

**METAL** WOOD **INSTALLATION** 

The steel frame is available in hot-dip galvanized and powder coated finish. The hot-dip galvanizing is done according to ISO 1461:2009 standard.

The wood selection includes double layer Osmo Natural Oil Woodstain coated thermo-treated.