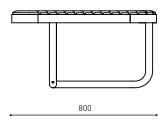

### Tiide seat, rectangular

### **DIMENSIONS**

Tiide seat, rectangular - TIDJ80