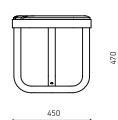

### Tiide seat, rectangular

### **DIMENSIONS**

Tiide seat, rectangular - TIDJ80