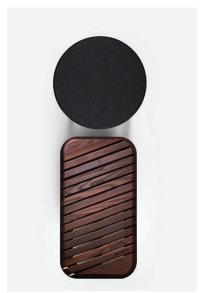

**METAL** WOOD **INSTALLATION** 

The steel frame is available in hot-dip galvanized and powder coated finish. The hot-dip galvanizing is done according to ISO 1461:2009 standard.

The wood selection includes double layer Osmo Natural Oil Woodstain coated thermo-treated.

Anchored to a firm foundation

Anchored to the substructure laid into the ground

RAL recommendation by designer:

RAL 7016

ash 0C-010