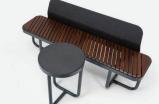

## TIIDE table round

Tiide is the little 'rascal' in the Extery urban furniture collection, created to bring fresh and new opportunities to the arsenal of a city planner or a landscape architect. With Tiide everything is different: round shapes and soft bends as well as lustful proportions. A little flirt with Bauhaus and the design techniques of contemporary furniture design that rarely make it to the more conservative urban furniture domain will surely catch your eye. The elaborately finished diagonal planking will stick out in details. The steel edges confine the wooden surfaces with precision and conviction. Tiide is playful and friendly on the outside, but robust on the inside. There are six elements in the product family that, independently or in groups, will provide a fresh and unique accent to the public space.

No visible fixing materials on the top surfaces of the wooden parts ensure a pleasing look and feel of the products.

Possibility to create many different playful sets as Tiide table is one of the six elements in the family.