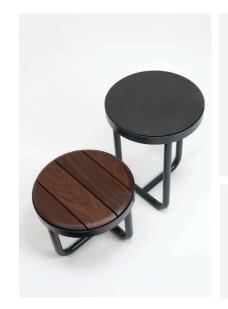

No visible fixing materials on the top surfaces of the wooden parts ensure a pleasing look and feel of the products.

Possibility to create many different playful sets as Tiide table is one of the six elements in the family.