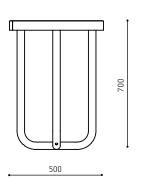

he wooden parts ensure a pleasing look and feel of the products.

Possibility to create many different playful sets as Tiide table is one of the six elements in the family.

Extery quality without compromise- harmonious design, carefully selected materials and engineering considered to the last detail.

**METAL INSTALLATION SURFACE** 

The steel frame is available in hot-dip galvanized and powder coated finish. The hot-dip galvanizing is done according to ISO 1461:2009 standard.

RAL recommendation by designer:









**RAL 7016** 

The table surface is covered with elastomer, which provides protection against scratches and is warmer and softer to the touch.



Anchored to a firm foundation

Anchored to the substructure laid into the ground

## DIMENSIONS

Tiide table, round - TIDT50