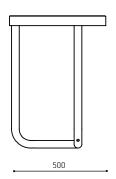

the wooden parts ensure a pleasing look and feel of the products.

Possibility to create many different playful sets as Tiide table is one of the six elements in the family.

Extery quality without compromise- harmonious design, carefully selected materials and engineering considered to the last detail.

**METAL INSTALLATION SURFACE** 

The steel frame is available in hot-dip galvanized and powder coated finish. The hot-dip galvanizing is done according to ISO 1461:2009 standard.

RAL recommendation by designer:









**RAL 7016** 

The table surface is covered with elastomer, which provides protection against scratches and is warmer and softer to the touch.



Anchored to a firm foundation

Anchored to the substructure laid into the ground

## DIMENSIONS

Tiide table, round - TIDT50