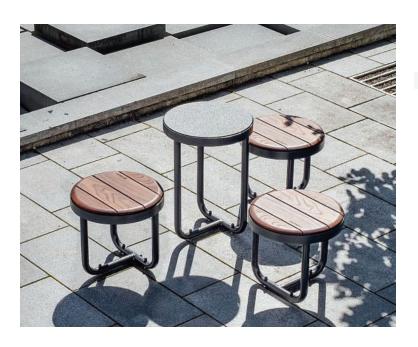

## TIIDE table round

Tiide is the little 'rascal' in the Extery urban furniture collection, created to bring fresh and new opportunities to the arsenal of a city planner or a landscape architect. With Tiide everything is different: round shapes and soft bends as well as lustful proportions. A little flirt with Bauhaus and the design techniques of contemporary furniture design that rarely make it to the more conservative urban furniture domain will surely catch your eye. The elaborately finished diagonal planking will stick out in details. The steel edges confine the wooden surfaces with precision and conviction. Tiide is playful and friendly on the outside, but robust on the inside. There are six elements in the product family that, independently or in groups, will provide a fresh and unique accent to the public space.

## Tiide table round

No visible fixing materials on the top surfaces of the wooden parts ensure a pleasing look and feel of the products.

Possibility to create many different playful sets as Tiide table is one of the six elements in the family.

## DIMENSIONS

Tiide table, round - TIDT50