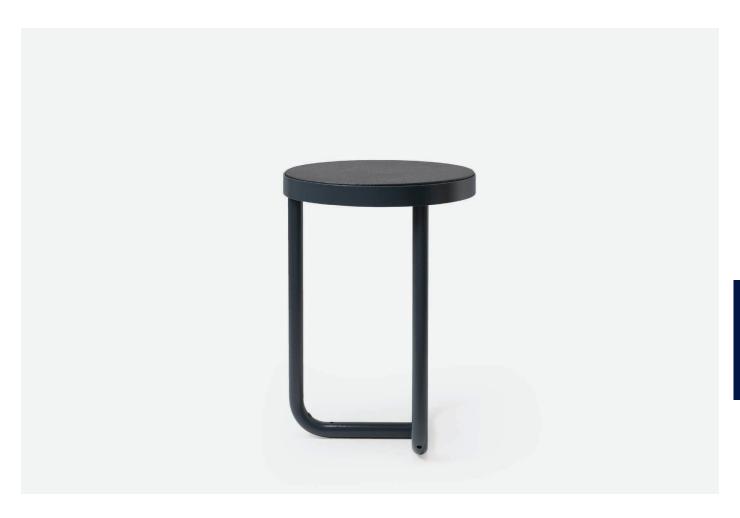

## TIIDE table round

Tiide is the little 'rascal' in the Extery urban furniture collection, created to bring fresh and new opportunities to the arsenal of a city planner or a landscape architect. With Tiide everything is different: round shapes and soft bends as well as lustful proportions. A little flirt with Bauhaus and the design techniques of contemporary furniture design that rarely make it to the more conservative urban furniture domain will surely catch your eye. The elaborately finished diagonal planking will stick out in details. The steel edges confine the wooden surfaces with precision and conviction. Tiide is playful and friendly on the outside, but robust on the inside. There are six elements in the product family that, independently or in groups, will provide a fresh and unique accent to the public space.

## **FEATURES**

Friendly on the outside, but robust on the inside.

Makes the surroundings unique and outstanding.

The steel edges confine the wooden surfaces with precision and conviction.

The surface of the table is covered with an elastomer, which makes the top pleasant to the touch.

RAL recommendation by designer:

**RAL 7016** 

The table surface is covered with elastomer, which provides protection against scratches and is warmer and softer to the touch.

Anchored to a firm foundation