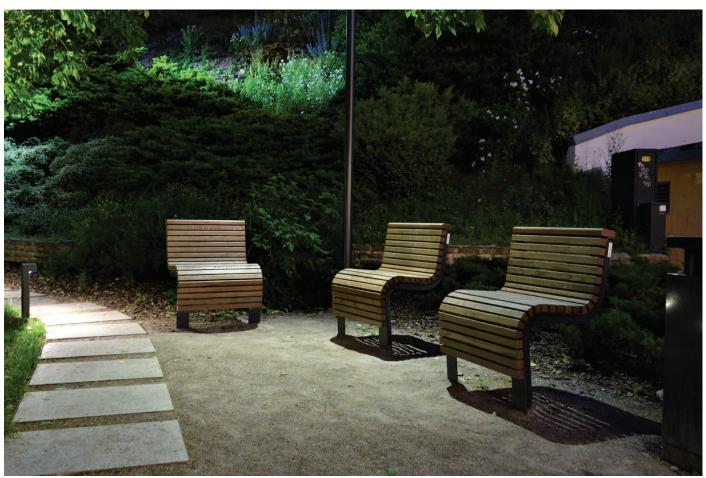

# VOOG chair

Bench as a landscape design element. Voog is a seat with a serpentine backrest which looks like as if its flowing from the ground. The harmonious and landscape-blending soft shape attracts attention with its impeccable discreetness.

Attachable LED profiles help to create the right atmosphere during dark times. Voog family has a classic three-seater bench, a chair and a 2-person sun lounger.

Design by Kersti Lootus

### FEATURES

Voog chair is designed for comfortable breaks to enjoy moments in the company of a book or a good companion.

Voog is characterized by a meandering and harmonious silhouette.

Underground installation which makes the maintenance of the surrounding easy.