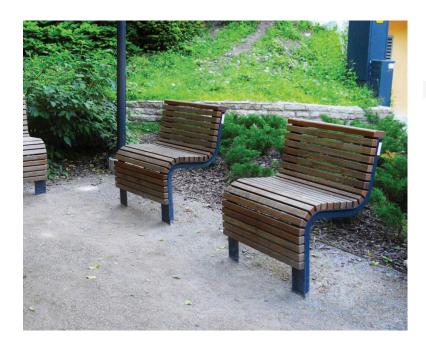

# VOOG chair

Bench as a landscape design element. Voog is a seat with a serpentine backrest which looks like as if its flowing from the ground. The harmonious and landscape-blending soft shape attracts attention with its impeccable discreetness.

### FEATURES

Voog chair is designed for comfortable breaks to enjoy moments in the company of a book or a good companion.

Voog is characterized by a meandering and harmonious silhouette.

Underground installation which makes the maintenance of the surrounding easy.