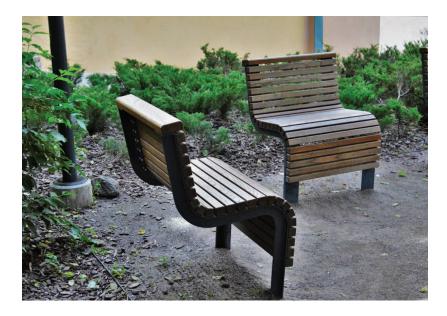

# VOOG chair

Bench as a landscape design element. Voog is a seat with a serpentine backrest which looks like as if its flowing from the ground. The harmonious and landscape-blending soft shape attracts attention with its impeccable discreetness.

### FEATURES

Voog chair is designed for comfortable breaks to enjoy moments in the company of a book or a good companion.

Voog is characterized by a meandering and harmonious silhouette.

Underground installation which makes the maintenance of the surrounding easy.