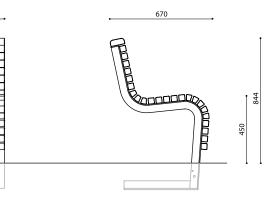

#### DIMENSIONS

Voog chair - VOGB75 Voog chair LED add-on - VOGB75-LED

METAL

RAL 7016

The steel frame is available in hot-dip galvanized

and powder coated finish. The hot-dip galvanizing

RAL 9005

is done according to ISO 1461:2009 standard.