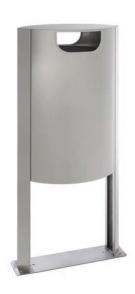

### FEATURES

Solo 60 is an elliptical-shaped waste bin which has litter openings on both sides of the product for convenient waste disposal.

Solo P60 is for wall or pole mounting.

As Solo 60 and P60 have no ashtrays it is suitable for places where smoking is prohibited.

RAL 7016

RAL 6005

RAL 9007

INSTALLATION

Anchored to a firm foundation.

Anchored to the substructure laid into the ground.

Solo P60 mounting on a wall or post.

#### DIMENSIONS

Solo 60 - **SOL60** 

Capacity: 60 l

Solo P60, wall mounted - SOLP60

Capacity: 60 l

All rights reserved © EXTERY 0Ü WWW.EXTERY.COM info@extery.com