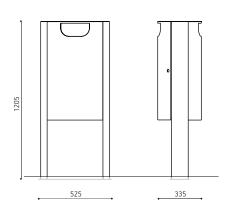

#### DIMENSIONS

Solo 60 - **SOL60** 

Capacity: 60 l

Solo P60, wall mounted - SOLP60

Capacity: 60 l

All rights reserved © EXTERY 0Ü WWW.EXTERY.COM info@extery.com