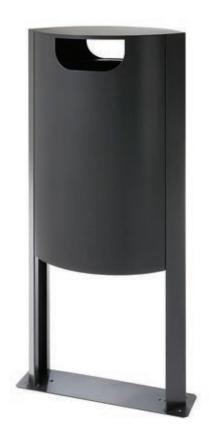

# SOLO 60/P60

Solo is a good and simple waste bin that is suitable for both the park and the city street. The curved sides make Solo visually slimmer despite its high capacity. The round openings give Solo a soft and modest look.

### FEATURES

Solo 60 is an elliptical-shaped waste bin which has litter openings on both sides of the product for convenient waste disposal.

Solo P60 is for wall or pole mounting.

As Solo 60 and P60 have no ashtrays it is suitable for places where smoking is prohibited.

RAL 7016

RAL 6005

RAL 9007

INSTALLATION

Anchored to a firm foundation.

Anchored to the substructure laid into the ground.

Solo P60 mounting on a wall or post.