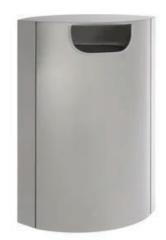

### FEATURES

Solo 60 is an elliptical-shaped waste bin which has litter openings on both sides of the product for convenient waste disposal.

Solo P60 is for wall or pole mounting.

As Solo 60 and P60 have no ashtrays it is suitable for places where smoking is prohibited.

#### DIMENSIONS

Solo 60 - **SOL60** 

Capacity: 60 l

Solo P60, wall mounted - SOLP60

Capacity: 60 l

All rights reserved © EXTERY 0Ü WWW.EXTERY.COM info@extery.com