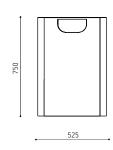

#### DIMENSIONS

Solo 60 - **SOL60** 

Capacity: 60 l

Solo P60, wall mounted - SOLP60

Capacity: 60 l

All rights reserved © EXTERY 0Ü WWW.EXTERY.COM info@extery.com