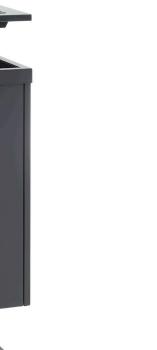

# VANDAL 75

The geometrical simplicity and elegance makes Vandal 75 perfectly blend into urban space meanwhile being enough handsome eye-cather.

The lid above the waste opening does not let the rain fall inside the bin and prevents birds from pulling out the litter.

Vandal's overall construction with fixed container and ashtray, together with "not a single loose detail" solution ensures the product durability for vandalism and misuse.

Design by Margus Triibmann

#### FEATURES

The stainless steel cigarette extinguisher on the lid prevents burning marks.

The height of the plinth of 200 mm ensures comfortable maintanance also during snowy weather conditions.

Emtying: no key needed for opening as the bin is locked in the closed position with an additional latch-operated frame. The tilting container ensures easy emptying and convenient changing of the plastic bag.