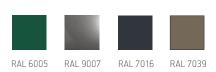

### MATERIAL

Hot-dip galvanized and powder coated sheet metal corpus and metal frame. The frame galvanization meets the ISO 1461:2009 standard.

RAL recommendation by designer:

INSTALLATION

Anchored to a firm foundation.