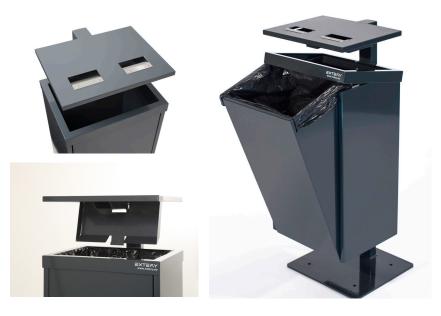

# VANDAL 75

The geometrical simplicity and elegance makes Vandal 75 perfectly blend into urban space meanwhile being enough handsome eye-cather.

The lid above the waste opening does not let the rain fall inside the bin and prevents birds from pulling out the litter.

Vandal's overall construction with fixed container and ashtray, together with "not a single loose detail" solution ensures the product durability for vandalism and misuse.

Design by Margus Triibmann

#### FEATURES

The stainless steel cigarette extinguisher on the lid prevents burning marks.

The height of the plinth of 200 mm ensures comfortable maintanance also during snowy weather conditions.

Emtying: no key needed for opening as the bin is locked in the closed position with an additional latch-operated frame. The tilting container ensures easy emptying and convenient changing of the plastic bag.

There are special slots on the inner sides of the bin to secure the plastic bag ensuring an aesthetic appearance.

Spacious ashtray inside the lid opens with an easy movement.

EXTERY quality without compromise- harmonious design, carefully selected materials and engineering considered to the last detail.