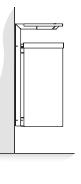

Wall mounted version.

Extended leg for underground installation.

#### DIMENSIONS

#### Vandal 75 waste bin - VAN75

000

Extended leg

Wall mounted

Capacity: 75 l

Extra markings in product code:

G- anti-graffiti coating 02- wall mounted 03- extended leg

The use of the legend for wall mounted Vandal 75 with anti-graffiti coating: VAN75-G02