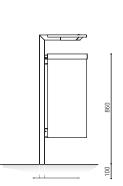

Wall mounted version.

Extended leg for underground installation.

#### DIMENSIONS

#### Vandal 75 waste bin - VAN75

000

Extended leg

Wall mounted

Capacity: 75 l

Extra markings in product code:

G- anti-graffiti coating 02- wall mounted 03- extended leg

The use of the legend for wall mounted Vandal 75 with anti-graffiti coating: VAN75-G02