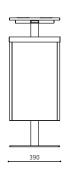

#### DIMENSIONS

#### Vandal 75 waste bin - VAN75

000

Extended leg

Wall mounted

Capacity: 75 l

Extra markings in product code:

G- anti-graffiti coating 02- wall mounted 03- extended leg

The use of the legend for wall mounted Vandal 75 with anti-graffiti coating: VAN75-G02