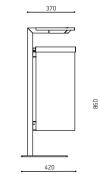

#### DIMENSIONS

#### Vandal 75 waste bin - VAN75

000

Extended leg

Wall mounted

Capacity: 75 l

Extra markings in product code:

G- anti-graffiti coating 02- wall mounted 03- extended leg

The use of the legend for wall mounted Vandal 75 with anti-graffiti coating: VAN75-G02