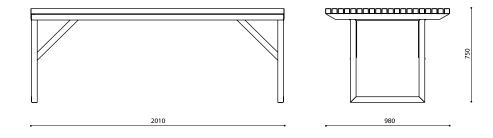

anized and powder coated steel frame has the best corrosion resistance and aesthetics.

No visible fixing materials on the top surfaces of the wooden parts to ensure a pleasing look and feel of the products.

Extery quality without compromise- harmonious design, carefully selected materials and engineering considered to the last detail.

## INSTALLATION

Freestanding on a firm base

Anchored to a firm foundation

| Material marning in product couc. |
|-----------------------------------|
| a- thermo-treated ash             |
| u- larch                          |
| t- tropical wood                  |
| tn- tropical wood, natural        |
|                                   |

Material marking in product code

Example of code use for larch wood: CLT200-u

## DIMENSIONS

Club table - CLT200