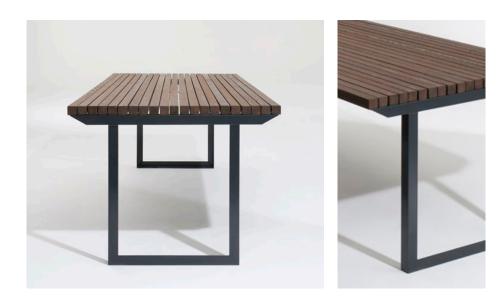

# CLUB table

Geometric Club is an undemanding family of seats and a table, created for being used in different environments starting from sports clubs to picnic places in the parks.

The Club bench range comes with an option of being with or without the back support, as well as having table designs to complement the product range.

Design by TenTwelve





### WOOD

The wood selection includes double layer Osmo Natural Oil Woodstain coated thermo-treated ash, Siperian larch and tropical wood. Tropical wood is also available naturally, without surface top coating.



Sinerian larch

OC-706

# Tropical wood

Thermo-treated ash OC-010





natural

METAL

The steel frame is available in hot-dip galvanized and powder coated finish. The hot-dip galvanizing is done according to ISO 1461:2009 standard.

RAL recommendation by designer:







RAL 9005







RAL 9010

## Club table

## **FEATURES**

The combination of Club benches and tables enable the creation of enjoyable picnic areas.

The construction is designed so that wooden parts are easy to maintain and replace.

Hot-dip galvanized and powder coated steel frame has the best corrosion re