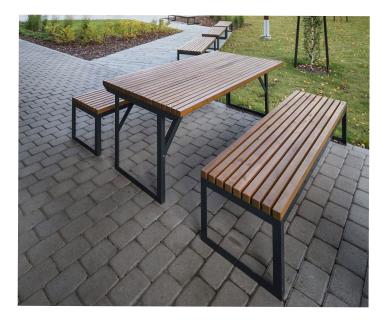

# CLUB table

Geometric Club is an undemanding family of seats and a table, created for being used in different environments starting from sports clubs to picnic places in the parks.

The Club bench range comes with an option of being with or without the back support, as well as having table designs to complement the product range.

## **FEATURES**

The combination of Club benches and tables enable the creation of enjoyable picnic areas.

The construction is designed so that wooden parts are easy to maintain and replace.

Hot-dip galvanized and powder coated steel frame has the best corrosion resistance and aesthetics.