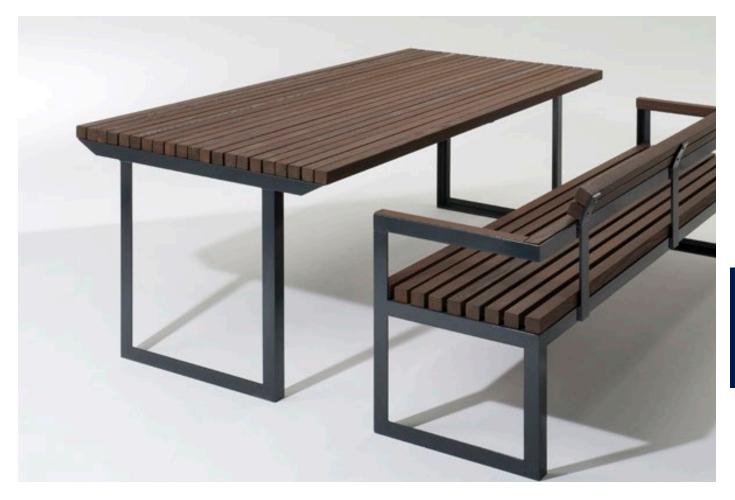

# CLUB table

Geometric Club is an undemanding family of seats and a table, created for being used in different environments starting from sports clubs to picnic places in the parks.

The Club bench range comes with an option of being with or without the back support, as well as having table designs to complement the product range.

## Club table

## **FEATURES**

The combination of Club benches and tables enable the creation of enjoyable picnic areas.

The construction is designed so that wooden parts are easy to maintain and replace.

Hot-dip galvanized and powder coated steel frame has the best corrosion resistance and aesthetics.

No visible fixing materials on the top surfaces of the wooden parts to ensure a pleasing look and feel of the products.

Extery quality without compromise- harmonious design, carefully selected materials and engineering considered to the last detail.