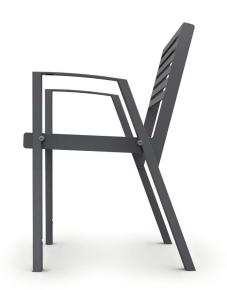

### FEATURES

Due to the proportions, shape and use of materials, Klaar is very ergonomic and comfortable also making it suitable to a modern architectural context as well as to a historic setting.

Different armrest configurations are possible for the bench.

#### VARIATIONS

Klaar Steel bench with backrest, without armrests - KLSB190

Klaar Steel bench with backrest, with right armrest - KLSB190-04

Klaar Steel bench with backrest, with 2 armrests - KLSB190-02

Klaar Steel bench with backrest, with left armrest - KLSB190-05