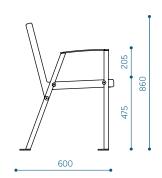

vailable in hot-dip galvanized and powder coated finish. The hot-dip galvanizing is done according to ISO 1461:2009 standard.

RAL recommendation by designer:

RAL 7016

+ graffiti

protection

RAL 7039

89 RAL 9005



RAL 3005





**EXTRAS** 

Elastomeric coating for seat and backrest surface.

scratches and makes the metal surface warmer and

Elastomer provides additional protection against

Elastomeric

INSTALLATION

Freestanding on a firm base.

Anchored to a firm foundation.

Material marking in product code: pl- elastomeric coating

The use of the legend for bench with two armrests and elastomeric cover: KLSB190-02-pl

Klaar Steel bench with backrest,

with 2 armrests - KLSB190-02

#### DIMENSIONS

info@extery.com

## Klaar Steel bench with backrest, without armrests - KLSB190







### KLAAR STEEL bench with backrest

#### VARIATIONS

Klaar Steel bench with backrest, without armrests - KLSB190



Klaar Steel bench with backrest, with right armrest - KLSB190-04



Klaar Steel bench with backrest, with 2 armrests - KLSB190-02



Klaar Steel bench with backrest, with left armrest - KLSB190-05



Material marking in product code: pl- elastomeric coating

The use of the legend for bench with two armrests and elastomeric cover: KLSB190-02-pl