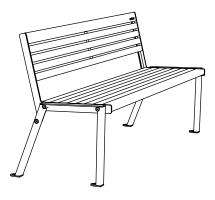

## Klaar Steel bench with backrest, without armrests - KLSB190

#### VARIATIONS

Klaar Steel bench with backrest, without armrests - KLSB190

Klaar Steel bench with backrest, with right armrest - KLSB190-04

Klaar Steel bench with backrest, with 2 armrests - KLSB190-02

Klaar Steel bench with backrest, with left armrest - KLSB190-05