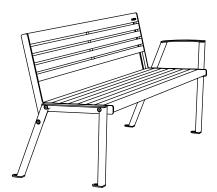

## Klaar Steel bench with backrest, without armrests - KLSB190

#### VARIATIONS

Klaar Steel bench with backrest, without armrests - KLSB190

Klaar Steel bench with backrest, with right armrest - KLSB190-04

Klaar Steel bench with backrest, with 2 armrests - KLSB190-02

Klaar Steel bench with backrest, with left armrest - KLSB190-05