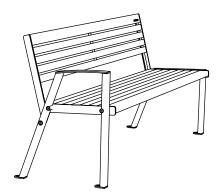

#### VARIATIONS

Klaar Steel bench with backrest, without armrests - KLSB190

Klaar Steel bench with backrest, with right armrest - KLSB190-04

Klaar Steel bench with backrest, with 2 armrests - KLSB190-02

Klaar Steel bench with backrest, with left armrest - KLSB190-05