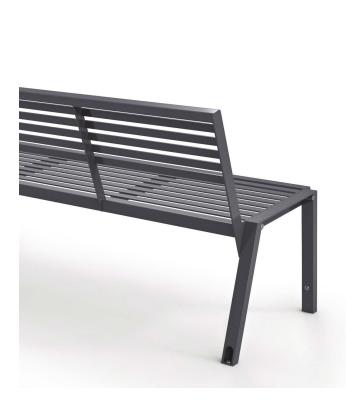

### FEATURES

Due to the proportions, shape and use of materials, Klaar is very ergonomic and comfortable also making it suitable to a modern architectural context as well as to a historic setting.

Different armrest configurations are possible for the bench.

A wide range of different products, including chairs, seats and tables, in the family to complement various uses and environments.

The hot-dip galvanized and powder-coated steel frame makes the product very resistant to weather and use.

#### METAL

The steel frame is available in hot-dip galvanized and powder coated finish. The hot-dip galvanizing is done according to ISO 1461:2009 standard.

RAL recommendation by designer:

RAL 7016

+ graffiti