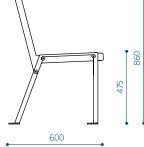

available in hot-dip galvanized and powder coated finish. The hot-dip galvanizing is done according to ISO 1461:2009 standard.

RAL recommendation by designer:

RAL 7016

+ graffiti

protection

RAL 7039

89 RAL 9005



RAL 3005





**EXTRAS** 

Elastomeric coating for seat and backrest surface.

scratches and makes the metal surface warmer and

Elastomer provides additional protection against

Elastomeric

INSTALLATION

Freestanding on a firm base.

Anchored to a firm foundation.

Material marking in product code: pl- elastomeric coating

The use of the legend for bench with two armrests and elastomeric cover: KLSB190-02-pl

Klaar Steel bench with backrest,

with 2 armrests - KLSB190-02

#### DIMENSIONS

info@extery.com

## Klaar Steel bench with backrest, without armrests - KLSB190







### KLAAR STEEL bench with backrest

#### VARIATIONS

Klaar Steel bench with backrest, without armrests - KLSB190



Klaar Steel bench with backrest, with right armrest - KLSB190-04



Klaar Steel bench with backrest, with 2 armrests - KLSB190-02



Klaar Steel bench with backrest, with left armrest - KLSB190-05



Material marking in product code: pl- elastomeric coating

The use of the legend for bench with two armrests and elastomeric cover: KLSB190-02-pl