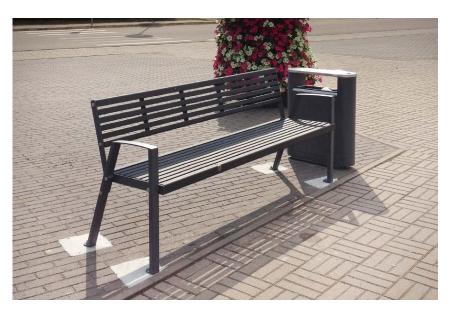

The clarity and lightness of its shape and the wide selection of materials make Klaar suitable for using in many different modern architectural contexts, offering solutions that meet different requirements. The Klaar family includes park benches for three where it is good to sit and rest one's back to gaze at the sea, single chairs that offer a moment of rest and a chance to be alone in the noise of a city square as well as seats and tables that enable the creation of picnic settings in a park.

Klaar Steel bench with backrest,

with 2 armrests - KLSB190-02