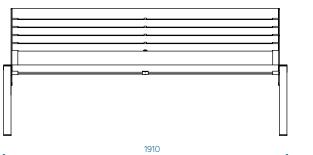

## Klaar Steel bench with backrest, without armrests - KLSB190

#### VARIATIONS

Klaar Steel bench with backrest, without armrests - KLSB190

Klaar Steel bench with backrest, with right armrest - KLSB190-04

Klaar Steel bench with backrest, with 2 armrests - KLSB190-02

Klaar Steel bench with backrest, with left armrest - KLSB190-05