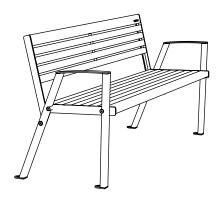

Klaar Steel bench with backrest,

with 2 armrests - KLSB190-02

#### VARIATIONS

Klaar Steel bench with backrest, without armrests - KLSB190

Klaar Steel bench with backrest, with right armrest - KLSB190-04

Klaar Steel bench with backrest, with 2 armrests - KLSB190-02

Klaar Steel bench with backrest, with left armrest - KLSB190-05