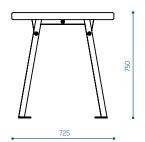

#### **DIMENSIONS**

Klaar Steel table -KLST180

Klaar Steel table, short - KLST90

info@extery.com www.extery.com