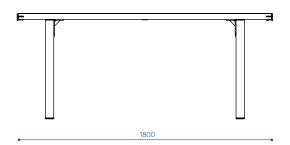

#### **DIMENSIONS**

Klaar Steel table -KLST180

Klaar Steel table, short - KLST90

info@extery.com www.extery.com