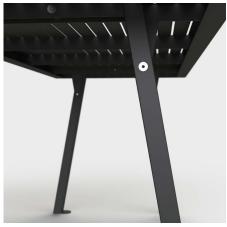

A wide range of different products, including chairs, seats and tables, in the family to complement various uses and environments.

Good functionality combined with clever and well considered details.

The hot-dip galvanized and powder-coated steel frame makes the product very resistant to weather and use.

#### **METAL**

The steel frame is available in hot-dip galvanized and powder coated finish. The hot-dip galvanizing is done according to ISO 1461:2009 standard.

RAL recommendation by designer:

RAL 7016 + graffiti protection