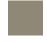

#### **METAL**

The steel frame is available in hot-dip galvanized and powder coated finish. The hot-dip galvanizing is done according to ISO 1461:2009 standard.

RAL recommendation by designer:

RAL 7016 + graffiti protection

RAL 7039

RAL 9005

RAL 3005