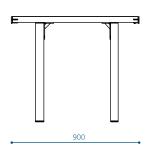

#### **DIMENSIONS**

Klaar Steel table -KLST180

Klaar Steel table, short - KLST90

info@extery.com www.extery.com