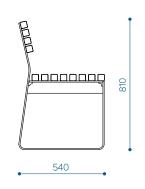

#### **DIMENSIONS**

Prima bench with backrest, without armrests - PRIB200

Prima bench with backrest, with 2 armrests - PRIB200-02

info@extery.com www.extery.com