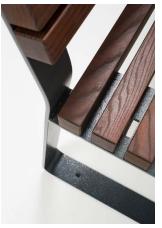

Easy mainenance and replacement of wooden parts. The possibility to add a number of armrests which enables better access to seniors or people with restricted mobilty.

No visible fi xing materials on the top surfaces of the wooden parts to ensure a pleasing look and feel of the products.

The hot-dip galvanized and powder-coated steel frame and high-quality, knot-free wooden material makes the product very resistant to weather and use.

Extery quality without compromise- harmonious design, carefully selected materials and engineering considered to the last detail.