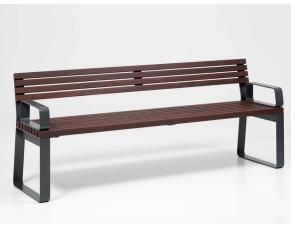

#### **INSTALLATION**

Freestanding on a firm base.

Anchored to a firm foundation.

Material marking in product code:

a- thermotreated ash

t- tropical wood

Example of a bench with 2 armrests and tropical wood: PRIB200-02-t

#### **VARIATIONS**

Prima bench with backrest, without armrests - PRIB200

Primabench with backrest, 2 armrests - PRIB200-02

Prima bench with backrest, with one armrest - PRIB200-01

Prima bench with backrest, with 3 armrests - PRIB200-03