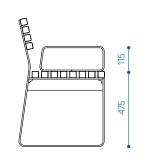

#### **DIMENSIONS**

Prima bench with backrest, without armrests - PRIB200

Prima bench with backrest, with 2 armrests - PRIB200-02

info@extery.com www.extery.com