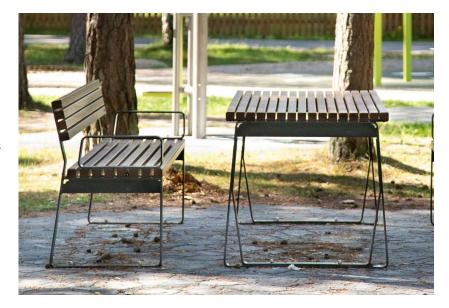

# PRIMA bench, with backrest

Design by Sven Sõrmus iseasi

Prima series is a pragmatic choice that stands for uncompromising quality, elaborate details and carefully considered construction. Light benches in classical proportions are available with or without backrest and armrests. The full set includes also a table which makes Prima perfect for creating picnic areas.

Unobtrusive appearance with a shade of nostalgia makes it easy to picture Prima benches in various surroundings.

#### **FEATURES**

The combination of Prima benches, seats and tables enable the creation of enjoyable picnic areas.

Prima series is well charecterized by its simplicity, lightness or form and aesthetics.