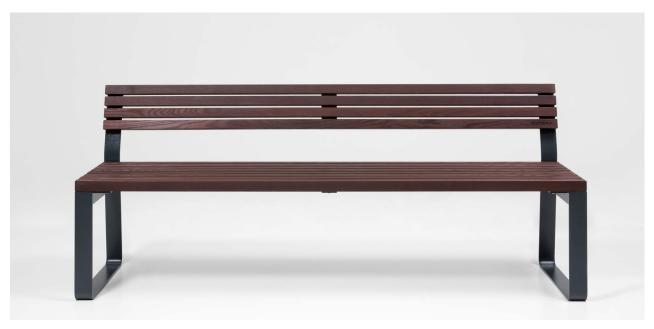

# PRIMA bench, with backrest

Design by Sven Sõrmus iseasi

Prima series is a pragmatic choice that stands for uncompromising quality, elaborate details and carefully considered construction. Light benches in classical proportions are available with or without backrest and armrests. The full set includes also a table which makes Prima perfect for creating picnic areas.

Unobtrusive appearance with a shade of nostalgia makes it easy to picture Prima benches in various surroundings.

### PRIMA bench, with backrest