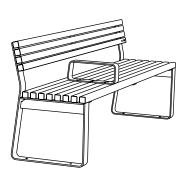

# PRIMA bench, with backrest

Design by Sven Sõrmus iseasi

Prima series is a pragmatic choice that stands for uncompromising quality, elaborate details and carefully considered construction. Light benches in classical proportions are available with or without backrest and armrests. The full set includes also a table which makes Prima perfect for creating picnic areas.

#### **VARIATIONS**

Prima bench with backrest, without armrests - PRIB200

Primabench with backrest, 2 armrests - PRIB200-02

Prima bench with backrest, with one armrest - PRIB200-01

Prima bench with backrest, with 3 armrests - PRIB200-03