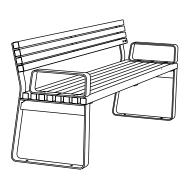

# PRIMA bench, with backrest

Design by Sven Sõrmus iseasi

Prima series is a pragmatic choice that stands for uncompromising quality, elaborate details and carefully considered construction. Light benches in classical proportions are available with or without backrest and armrests. The full set includes also a table which makes Prima perfect for creating picnic areas.

#### **VARIATIONS**

Prima bench with backrest, without armrests - PRIB200

Primabench with backrest, 2 armrests - PRIB200-02

Prima bench with backrest, with one armrest - PRIB200-01

Prima bench with backrest, with 3 armrests - PRIB200-03