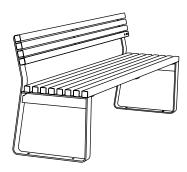

# PRIMA bench, with backrest

Design by Sven Sõrmus iseasi

Prima series is a pragmatic choice that stands for uncompromising quality, elaborate details and carefully considered construction. Light benches in classical proportions are available with or without backrest and armrests. The full set includes also a table which makes Prima perfect for creating picnic areas.

### PRIMA bench, with backrest

## PRIMA bench, with backrest