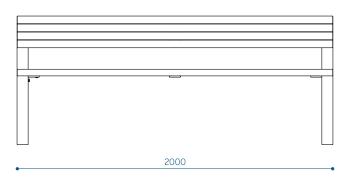

#### **DIMENSIONS**

Prima bench with backrest, without armrests - PRIB200

Prima bench with backrest, with 2 armrests - PRIB200-02

info@extery.com www.extery.com