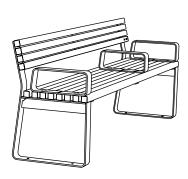

# PRIMA bench, with backrest

Design by Sven Sõrmus iseasi

Prima series is a pragmatic choice that stands for uncompromising quality, elaborate details and carefully considered construction. Light benches in classical proportions are available with or without backrest and armrests. The full set includes also a table which makes Prima perfect for creating picnic areas.

#### **VARIATIONS**

Prima bench with backrest, without armrests - PRIB200

Primabench with backrest, 2 armrests - PRIB200-02

Prima bench with backrest, with one armrest - PRIB200-01

Prima bench with backrest, with 3 armrests - PRIB200-03