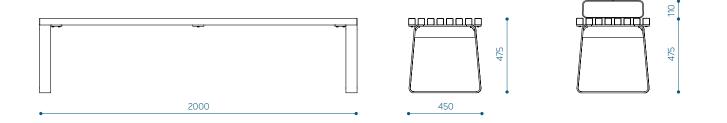

ering considered to the last detail.



#### WOOD

The wood selection includes double layer oil coated knot-free thermo-treated ash and tropical wood. Tropical wood has no top coat.



Thermotreated ash (oiled)

Tropical wood



+ graffiti protection

RAL 9010

The steel frame is available in hot-dip galvanized and powder coated finish. The hot-dip galvanizing is done according to ISO 1461:2009 standard.

RAL recommendation by designer:





RAL 9005

### INSTALLATION

Freestanding on a firm base.

Anchored to a firm foundation.

Material marking in product code: a- thermotreated ash t- tropical wood

Example of a bench with 2 armrests and tropical wood: PRIJ200-02-t

#### DIMENSIONS

#### Prima bench without backrest -PRIJ200

# Prima bench without backrest, with 2 armrests - PRIJ200-02