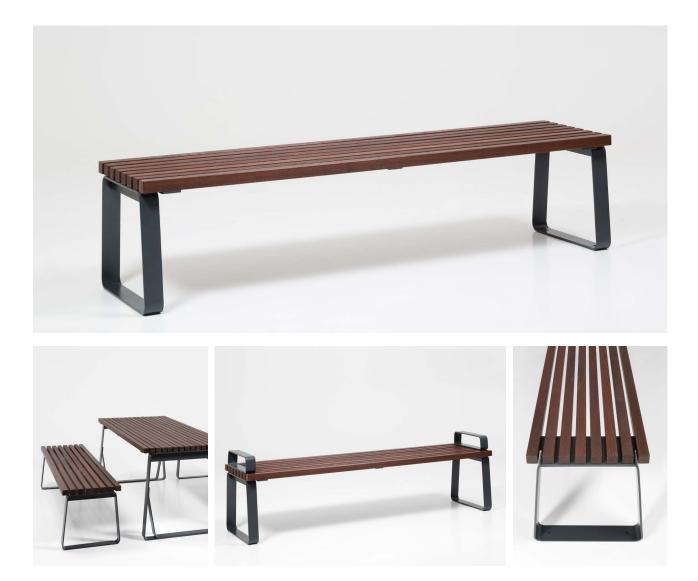

## **PRIMA** bench, without backrest

Design by Sven Sõrmus iseasi Prima series is a pragmatic choice that stands for uncompromising quality, elaborate details and carefully considered construction. Light benches in classical proportions are available with or without backrest and armrests. The full set includes also a table which makes Prima perfect for creating picnic areas.

### **PRIMA** bench, without backrest

Easy mainenance and replacement of wooden parts. The possibility to add a number of armrests which enables better access to seniors or people with restricted mobilty.

No visible fi xing materials on the top surfaces of the wooden parts to ensure a pleasing look and feel of the products.

### INSTALLATION

Freestanding on a firm base.

Anchored to a firm foundation.

Material marking in product code: a- thermotreated ash t- tropical wood

Example of a bench with 2 armrests and tropical wood: PRIJ200-02-t