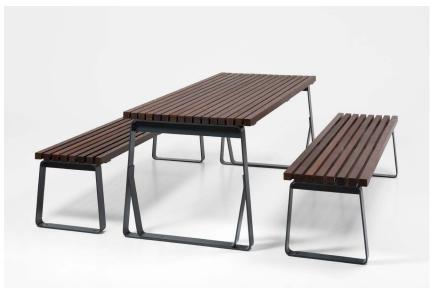

## **PRIMA** bench, without backrest

Design by Sven Sõrmus iseasi Prima series is a pragmatic choice that stands for uncompromising quality, elaborate details and carefully considered construction. Light benches in classical proportions are available with or without backrest and armrests. The full set includes also a table which makes Prima perfect for creating picnic areas.

#### **FEATURES**

The combination of Prima benches, seats and tables enable the creation of enjoyable picnic areas.

Prima series is well charecterized by its simplicity, lightness or form and aesthetics.