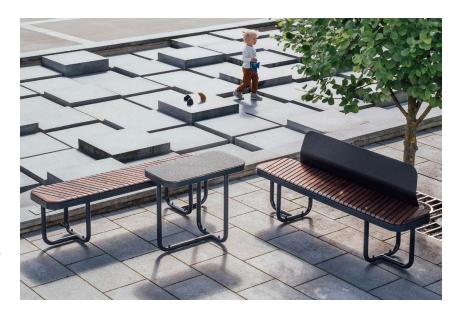

Possibility to create many different playful sets as Tiide bench is one of the six elements in the family.

The hot-dip galvanized and powder-coated steel frame and high-quality, knot-free wooden material makes the product very resistant to weather and use.