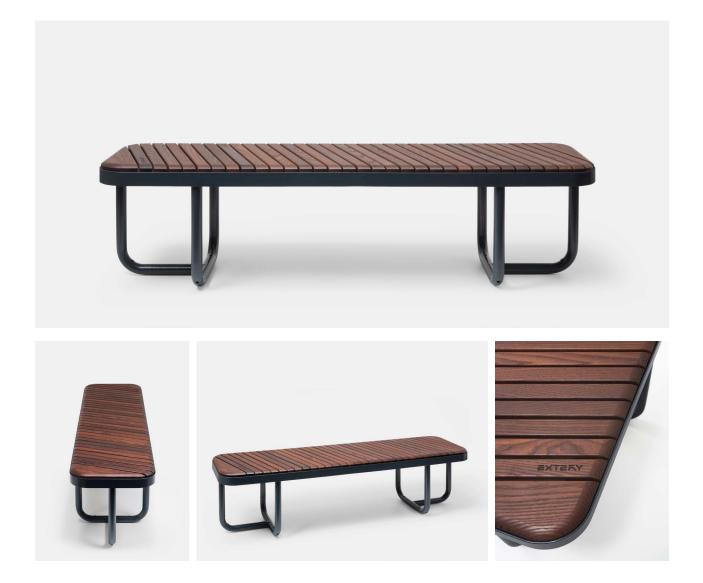

# **TIIDE** bench, without backrest

Design by Pent Talvet iseasi Tiide is the little 'rascal' in the Extery urban furniture collection, created to bring fresh and new opportunities to the arsenal of a city planner or a landscape architect. With Tiide everything is different: round shapes and soft bends as well as lustful proportions. A little flirt with Bauhaus and the design techniques of contemporary furniture design that rarely make it to the more conservative urban furniture domain will surely catch your eye. The elaborately finished diagonal planking will stick out in details. The steel edges confine the wooden surfaces with precision and conviction. Tiide is playful and friendly on the outside, but robust on the inside. There are six elements in the product family that, independently or in groups, will provide a fresh and unique accent to the public space.

## TIIDE bench, without backrest

Makes the surroundings unique and outstanding. The steel edges confi ne the wooden surfaces with precision and conviction.

No visible fixing materials on the top surfaces of the wooden parts ensure a pleasing look and feel of the products.

Possibility to create many different playful sets as Tiide bench is one of the six elements in the family.

The hot-dip galvanized and powder-coated steel frame and high-quality, knot-free wooden material makes the product very resistant to weather and use.