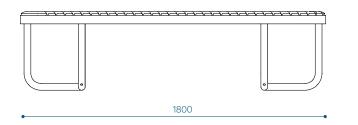

-free wooden material makes the product very resistant to weather and use.

Extery quality without compromise- harmonious design, carefully selected materials and engineering considered to the last detail.



#### WOOD

The wood selection includes double layer oil coated knot-free thermo-treated ash and knot-free tropical wood. Tropical wood has no top coat.



Thermotreated ash (oiled)

#### METAL

The steel frame is available in hot-dip galvanized and powder coated finish. The hot-dip galvanizing is done according to ISO 1461:2009 standard.

RAL 7039

RAL recommendation by designer:



RAL 7016 + graffiti protection RAL 9002

### INSTALLATION

Anchored to a firm foundation.

Anchored to the substructure laid into the ground.

#### DIMENSIONS

#### Tiide bench, without backrest -TIDJ180