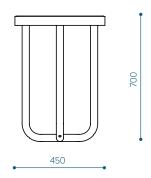

#### **DIMENSIONS**

Tiide table, rectangular – TIDT80

info@extery.com www.extery.com