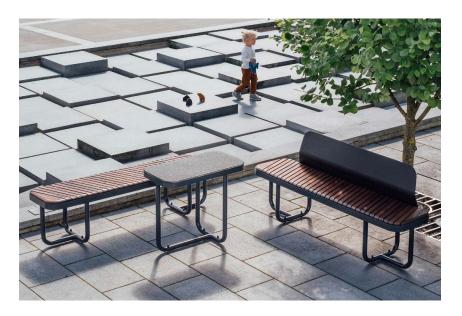

# TIIDE table, rectangular

Design by **Pent Talvet iseasi** 

Tiide is the little 'rascal' in the Extery urban furniture collection, created to bring fresh and new opportunities to the arsenal of a city planner or a landscape architect. With Tiide everything is different: round shapes and soft bends as well as lustful proportions. A little flirt with Bauhaus and the design techniques of contemporary furniture design that rarely make it to the more conservative urban furniture domain will surely catch your eye. The elaborately finished diagonal planking will stick out in details. The steel edges confine the wooden surfaces with precision and conviction. Tiide is playful and friendly on the outside, but robust on the inside. There are six elements in the product family that, independently or in groups, will provide a fresh and unique accent to the public space.

No visible fixing materials on the top surfaces of the wooden parts ensure a pleasing look and feel of the products.

Possibility to create many different playful sets as Tiide table is one of the six elements in the family.