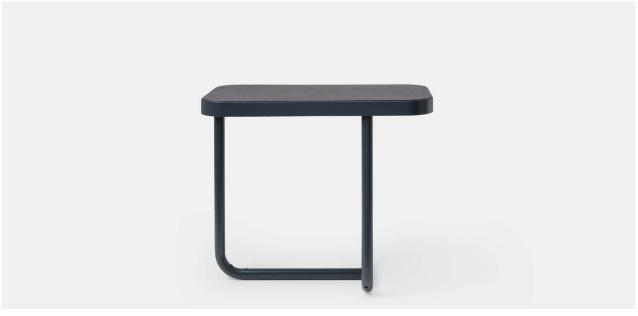

# TIIDE table, rectangular

Design by **Pent Talvet iseasi** 

Tiide is the little 'rascal' in the Extery urban furniture collection, created to bring fresh and new opportunities to the arsenal of a city planner or a landscape architect. With Tiide everything is different: round shapes and soft bends as well as lustful proportions. A little flirt with Bauhaus and the design techniques of contemporary furniture design that rarely make it to the more conservative urban furniture domain will surely catch your eye. The elaborately finished diagonal planking will stick out in details. The steel edges confine the wooden surfaces with precision and conviction. Tiide is playful and friendly on the outside, but robust on the inside. There are six elements in the product family that, independently or in groups, will provide a fresh and unique accent to the public space.

#### **FEATURES**

Friendly on the outside, but robust on the inside.

Makes the surroundings unique and outstanding.

The surface of the table is covered with an elastomer, which makes the top pleasant to the touch.

#### **SURFACE**

The table surface is covered with elastomer, which provides protection against scratches and is warmer and softer to the touch.

Elastomer