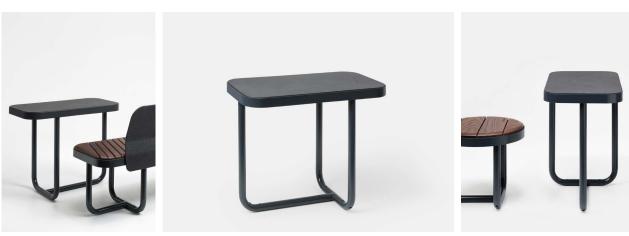

# TIIDE table, rectangular

Design by **Pent Talvet iseasi** 

Tiide is the little 'rascal' in the Extery urban furniture collection, created to bring fresh and new opportunities to the arsenal of a city planner or a landscape architect. With Tiide everything is different: round shapes and soft bends as well as lustful proportions. A little flirt with Bauhaus and the design techniques of contemporary furniture design that rarely make it to the more conservative urban furniture domain will surely catch your eye. The elaborately finished diagonal planking will stick out in details. The steel edges confine the wooden surfaces with precision and conviction. Tiide is playful and friendly on the outside, but robust on the inside. There are six elements in the product family that, independently or in groups, will provide a fresh and unique accent to the public space.

No visible fixing materials on the top surfaces of the wooden parts ensure a pleasing look and feel of the products.

Possibility to create many different playful sets as Tiide table is one of the six elements in the family.