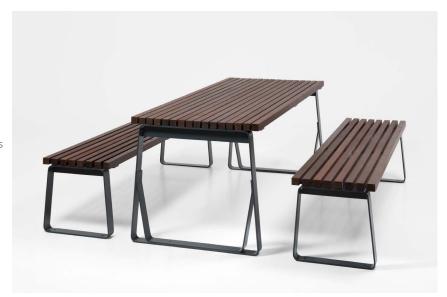

# PRIMA bench, without backrest

Prima series is a pragmatic choice that stands for uncompromising quality, elaborate details and carefully considered construction. Light benches in classical proportions are available with or without backrest and armrests. The full set includes also a table which makes Prima perfect for creating picnic areas.

Unobtrusive appearance with a shade of nostalgia makes it easy to picture Prima benches in various surroundings.

#### **FEATURES**

The combination of Prima benches, seats and tables enable the creation of enjoyable picnic areas.

Prima series is well charecterized by its simplicity, lightness or form and aesthetics.