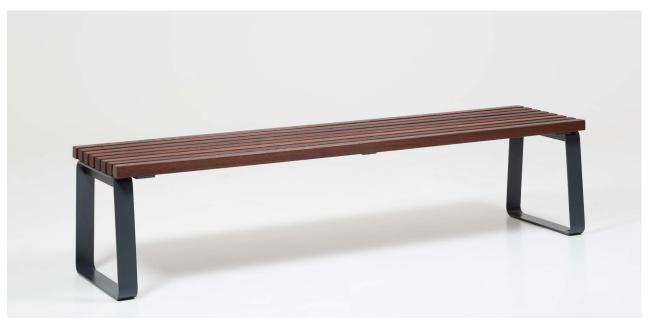

# PRIMA bench, without backrest

Prima series is a pragmatic choice that stands for uncompromising quality, elaborate details and carefully considered construction. Light benches in classical proportions are available with or without backrest and armrests. The full set includes also a table which makes Prima perfect for creating picnic areas.

## PRIMA bench, without backrest

The hot-dip galvanized and powder-coated steel frame and high-quality, knot-free wooden material makes the product very resistant to weather and use.

Extery quality without compromise- harmonious design, carefully selected materials and engineering considered to the last detail.