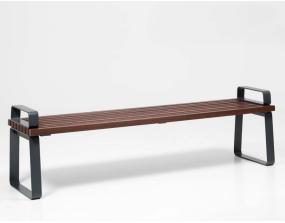

Easy mainenance and replacement of wooden parts. The possibility to add a number of armrests which enables better access to seniors or people with restricted mobilty.

No visible fi xing materials on the top surfaces of the wooden parts to ensure a pleasing look and feel of the products.

### **INSTALLATION**

Freestanding on a firm base.

Anchored to a firm foundation.

Material marking in product code:

a- thermotreated ash

Prima bench without backrest,

with 2 armrests - PRIJ200-02

t- tropical wood