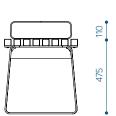

### **INSTALLATION**

Freestanding on a firm base.

Anchored to a firm foundation.

Material marking in product code:

a- thermotreated ash

Prima bench without backrest,

with 2 armrests - PRIJ200-02

t- tropical wood

Example of a bench with 2 armrests and tropical wood: PRIJ200-02-t