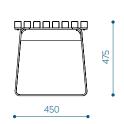

### **INSTALLATION**

Freestanding on a firm base.

Anchored to a firm foundation.

Material marking in product code:

a- thermotreated ash

Prima bench without backrest,

with 2 armrests - PRIJ200-02

t- tropical wood

Example of a bench with 2 armrests and tropical wood: PRIJ200-02-t