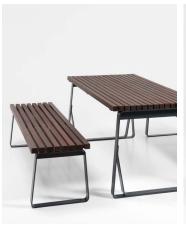

# PRIMA bench, without backrest

Prima series is a pragmatic choice that stands for uncompromising quality, elaborate details and carefully considered construction. Light benches in classical proportions are available with or without backrest and armrests. The full set includes also a table which makes Prima perfect for creating picnic areas.

#### **FEATURES**

The combination of Prima benches, seats and tables enable the creation of enjoyable picnic areas.

Prima series is well charecterized by its simplicity, lightness or form and aesthetics.